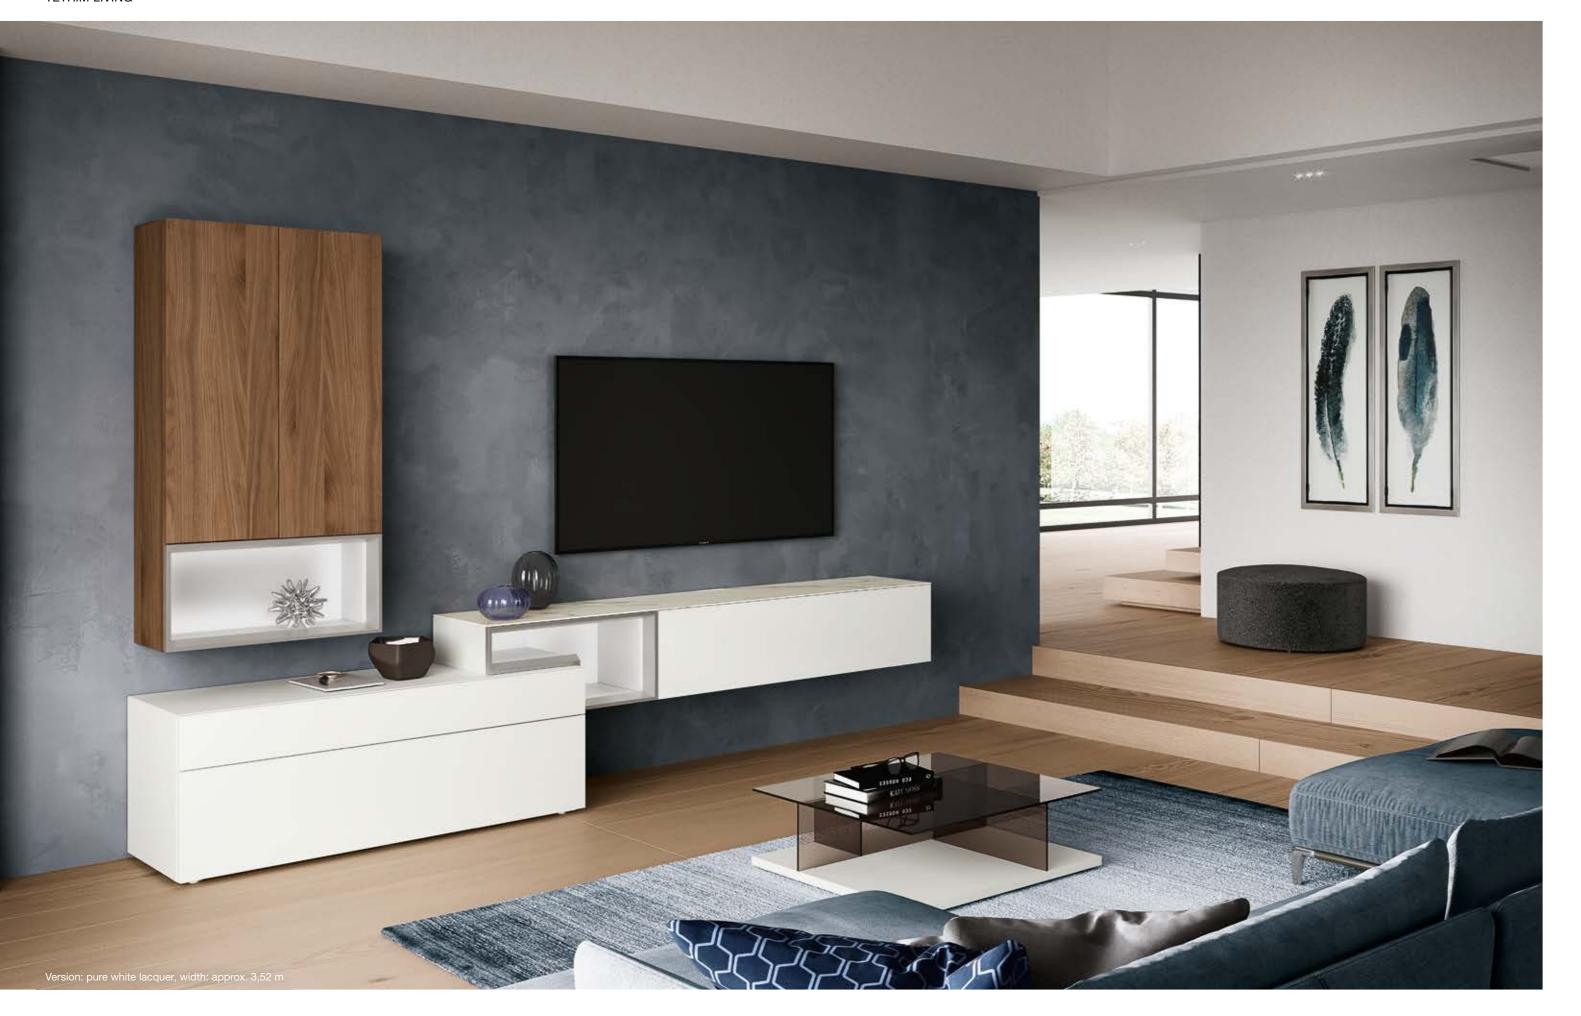

# TETRIM LIVING

A wealth of variations – this is Tetrim.

Matt grey or high-gloss lacquer in Bordeaux red? Tetrim adds further colourful highlights: silk grey matt lacquer with bronze-coloured frames and satinised, rear-lacquered glass delivers a rich-in-contrast alternative to white finishes. For those who like it a little more colourful, there is a choice of high-gloss glass cabinets and sideboards in Bordeaux red or ice blue. Both versions offer ample storage and striking display space.