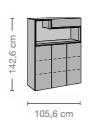

# 8 raster highboards

on plinth adjusters; with open compartment, drawers, doors

Depth: 45 cm

This overview shows individual examples. Further unit types and all ranges can be found in the unit type list. All dimensions in cm.