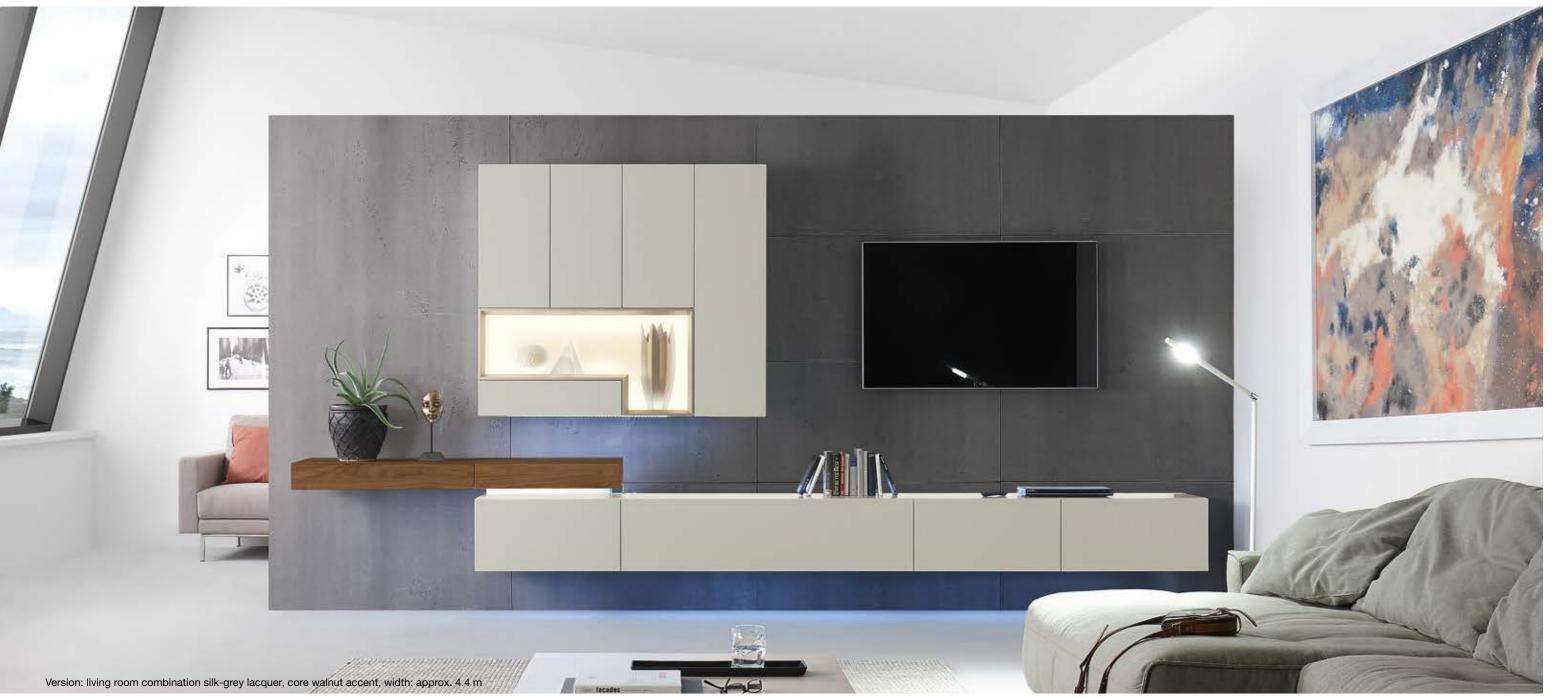

04

FORM
AND COLOUR
FOLLOW
FUNCTIONALITY.

- **01** The multi-functional drawer is especially suitable for installing entertainment electronics.
- 02 Cover surfaces made from different ceramic versions make Tetrim exceptionally versatile.
- **03** Storage space or small home office? This living room combination offers both. Whether mini home office, dressing table or storage space: the wall-mounted unit is not only an eye-catcher but also highly functional.