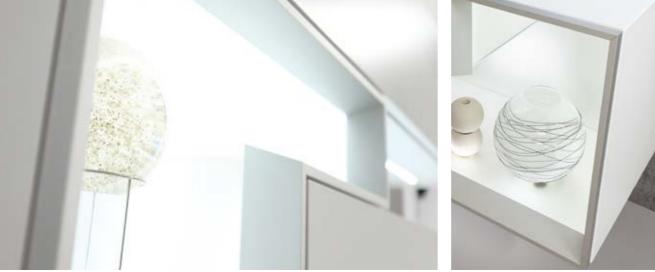

Whether as a combination or single unit: its handle-less fronts make Tetrim an eye catcher in every room. Different lacquered fronts with bronze or silver-coloured frames allow a multitude of compositions. Drawers and doors with push-to-open functionality ensure practical comfort. Matt lacquered fronts in soft white and grey tones draw the eye to the exciting furniture architecture with a mix of open shelving, lit compartments and smooth fronts.