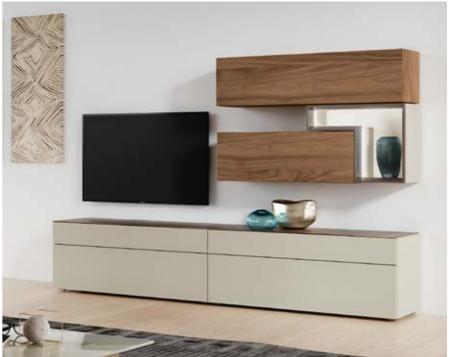

# MODERN AND REDUCED TO THE ESSENTIAL - THIS IS TETRIM.

Beautifully framed units made from anodised aluminium, atmospheric LED-lighting and high-quality lacquer, ceramic and wood surfaces define the quality of Tetrim. A large choice of formats, units and materials allows almost infinite design possibilities. All units can be combined with one another. The combination of square and L-shaped units offers a light and almost floating impact. Clean lines and colours create a modern ambience. The floating transitions between slim wall-mounted cabinets and wide units create elegant accents. The interplay of handle-less lacquered surfaces, angles and open compartments is a reflection of the Tetrim architecture.

Whether as a combination or single unit: its handle-less fronts make Tetrim an eye catcher in every room. Different lacquered fronts with bronze or silver-coloured frames allow a multitude of compositions. Drawers and doors with push-to-open functionality ensure practical comfort. Matt lacquered fronts in soft white and grey tones draw the eye to the exciting furniture architecture with a mix of open shelving, lit compartments and smooth fronts.

04

FORM
AND COLOUR
FOLLOW
FUNCTIONALITY.

- **01** The multi-functional drawer is especially suitable for installing entertainment electronics.
- 02 Cover surfaces made from different ceramic versions make Tetrim exceptionally versatile.
- **03** Storage space or small home office? This living room combination offers both. Whether mini home office, dressing table or storage space: the wall-mounted unit is not only an eye-catcher but also highly functional.