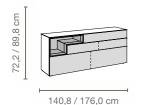

#### 4 / 5 raster sideboards

on plinth adjusters; with open compartment, drawers, flaps

Depth: 45 cm

# Depth: 45 cm