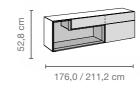

#### 2 / 3 raster lowboards

on plinth adjusters or as wall units; with open compartment, drawers, flaps

Depth: 52 cm

211,2 / 246,4 cm

Depth: 45 cm

211,2 cm