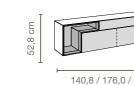

#### 2 / 3 raster lowboards

on plinth adjusters or as wall units; with open compartment, drawers, flaps

Depth: 52 cm

211,2 / 246,4 cm

Depth: 45 cm

211,2 cm