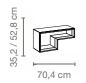

#### 4 / 5 raster sideboards

on plinth adjusters; with open compartment, drawers, flaps

Depth: 45 cm

# Depth: 45 cm