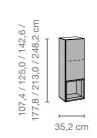

# 6 / 7 / 8 raster wall units

with open compartment, drawer, doors

Depth: 33 / 45 cm

Desk/dressing tablewall units

Depth: 45 cm

This overview shows individual examples. Further unit types and all ranges can be found in the unit type list. All dimensions in cm.