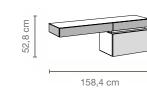

#### 2 / 3 raster lowboards

on plinth adjusters or as wall units; with open compartment, drawers, flaps

Depth: 52 cm

211,2 / 246,4 cm

Depth: 45 cm

211,2 cm