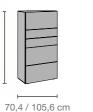

# 8 raster highboards

on plinth adjusters; with open compartment, drawers, doors

Depth: 45 cm

This overview shows individual examples. Further unit types and all ranges can be found in the unit type list. All dimensions in cm.