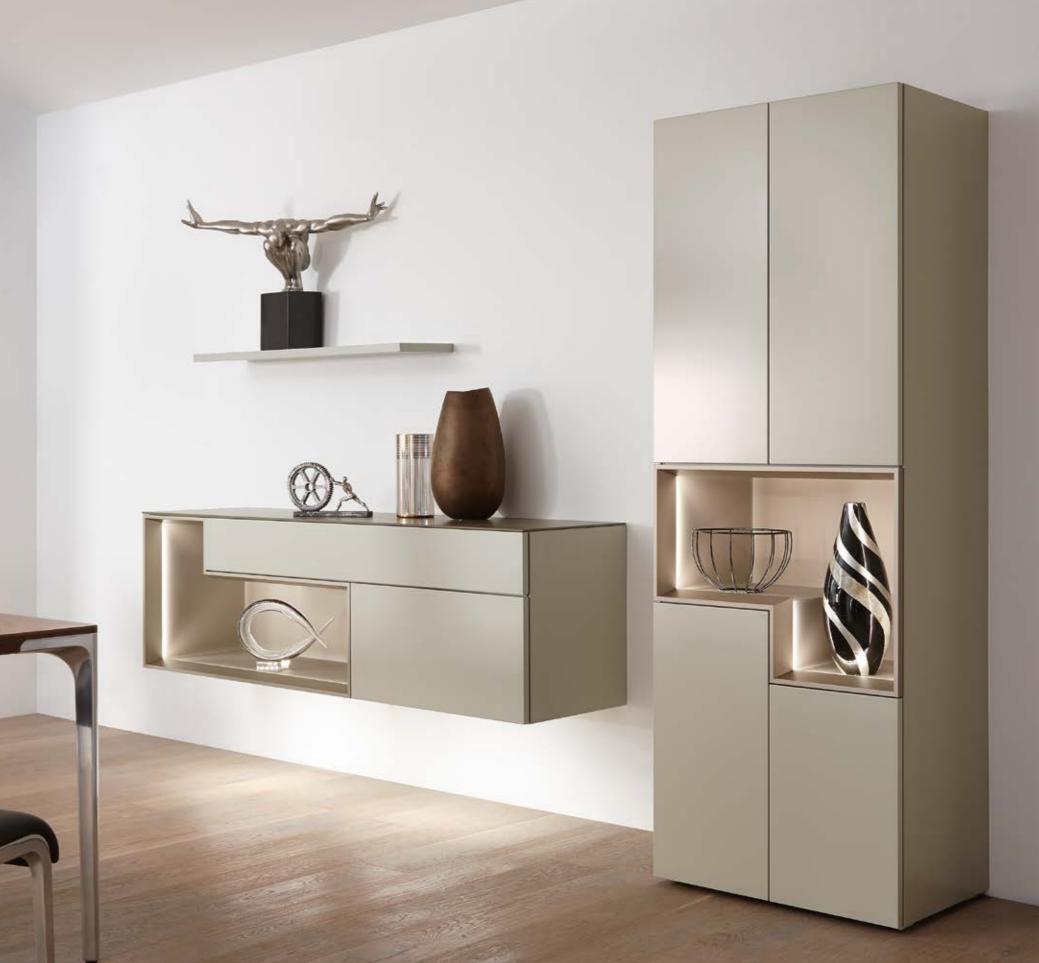

# MODERN AND REDUCED TO THE ESSENTIAL - THIS IS TETRIM.

Beautifully framed units made from anodised aluminium, atmospheric LED-lighting and high-quality lacquer, ceramic and wood surfaces define the quality of Tetrim. A large choice of formats, units and materials allows almost infinite design possibilities. All units can be combined with one another. The combination of square and L-shaped units offers a light and almost floating impact. Clean lines and colours create a modern ambience. The floating transitions between slim wall-mounted cabinets and wide units create elegant accents. The interplay of handle-less lacquered surfaces, angles and open compartments is a reflection of the Tetrim architecture.

Whether as a combination or single unit: its handle-less fronts make Tetrim an eye catcher in every room. Different lacquered fronts with bronze or silver-coloured frames allow a multitude of compositions. Drawers and doors with push-to-open functionality ensure practical comfort. Matt lacquered fronts in soft white and grey tones draw the eye to the exciting furniture architecture with a mix of open shelving, lit compartments and smooth fronts.

# TETRIM LIVING

A wealth of variations – this is Tetrim.

Matt grey or high-gloss lacquer in Bordeaux red? Tetrim adds further colourful highlights: silk grey matt lacquer with bronze-coloured frames and satinised, rear-lacquered glass delivers a rich-in-contrast alternative to white finishes. For those who like it a little more colourful, there is a choice of high-gloss glass cabinets and sideboards in Bordeaux red or ice blue. Both versions offer ample storage and striking display space.