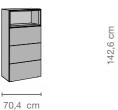

# 8 raster highboards

on plinth adjusters; with open compartment, drawers, doors

Depth: 45 cm

This overview shows individual examples. Further unit types and all ranges can be found in the unit type list. All dimensions in cm.