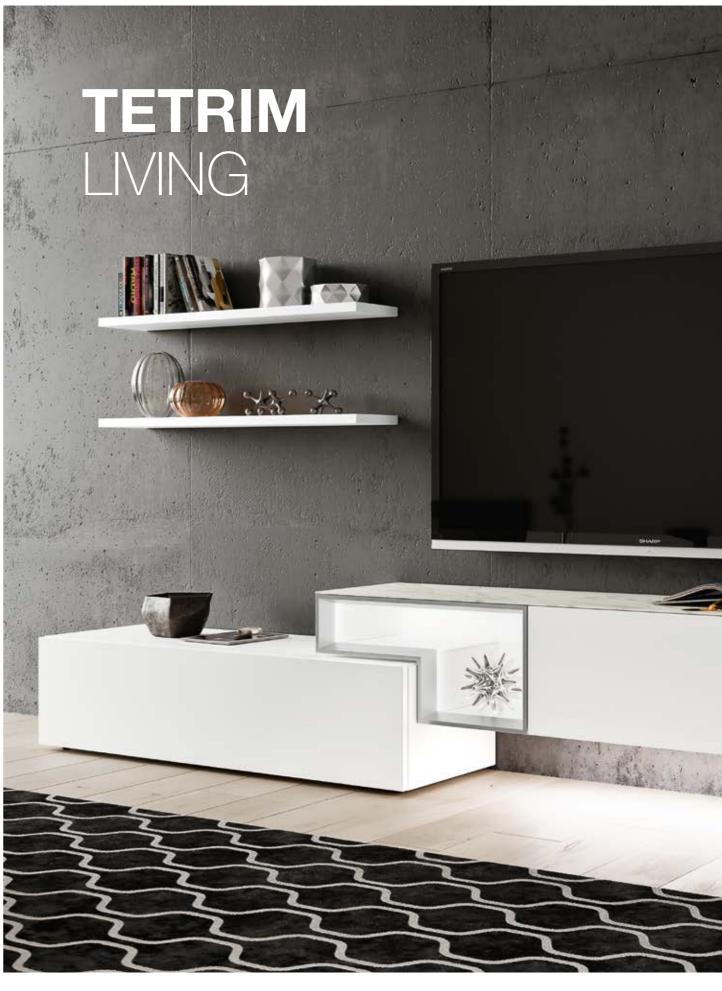

# MODERN AND REDUCED TO THE ESSENTIAL - THIS IS TETRIM.

Beautifully framed units made from anodised aluminium, atmospheric LED-lighting and high-quality lacquer, ceramic and wood surfaces define the quality of Tetrim. A large choice of formats, units and materials allows almost infinite design possibilities. All units can be combined with one another. The combination of square and L-shaped units offers a light and almost floating impact. Clean lines and colours create a modern ambience. The floating transitions between slim wall-mounted cabinets and wide units create elegant accents. The interplay of handle-less lacquered surfaces, angles and open compartments is a reflection of the Tetrim architecture.

04

FORM
AND COLOUR
FOLLOW
FUNCTIONALITY.

- **01** The multi-functional drawer is especially suitable for installing entertainment electronics.
- 02 Cover surfaces made from different ceramic versions make Tetrim exceptionally versatile.
- **03** Storage space or small home office? This living room combination offers both. Whether mini home office, dressing table or storage space: the wall-mounted unit is not only an eye-catcher but also highly functional.

Whether as a combination or single unit: its handle-less fronts make Tetrim an eye catcher in every room. Different lacquered fronts with bronze or silver-coloured frames allow a multitude of compositions. Drawers and doors with push-to-open functionality ensure practical comfort. Matt lacquered fronts in soft white and grey tones draw the eye to the exciting furniture architecture with a mix of open shelving, lit compartments and smooth fronts.