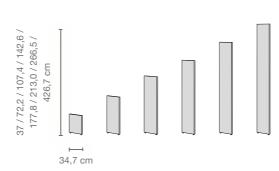

#### 6 - 14 raster units

on plinth adjusters or as wall units; with open compartment, drawers, flaps, doors

Depth: 33 cm / 45 cm