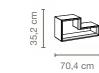

#### 2 / 3 raster lowboards

on plinth adjusters or as wall units; with open compartment, drawers, flaps

Depth: 52 cm

211,2 / 246,4 cm

Depth: 45 cm

211,2 cm