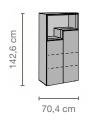

# 8 raster highboards

on plinth adjusters; with open compartment, drawers, doors

Depth: 45 cm

This overview shows individual examples. Further unit types and all ranges can be found in the unit type list. All dimensions in cm.