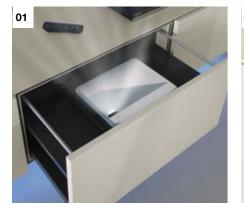

04

FORM
AND COLOUR
FOLLOW
FUNCTIONALITY.

- **01** The multi-functional drawer is especially suitable for installing entertainment electronics.
- 02 Cover surfaces made from different ceramic versions make Tetrim exceptionally versatile.
- **03** Storage space or small home office? This living room combination offers both. Whether mini home office, dressing table or storage space: the wall-mounted unit is not only an eye-catcher but also highly functional.