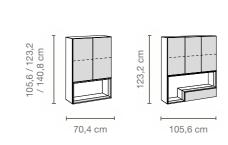

# 6 / 7 / 8 raster wall units

with open compartment, drawer, doors

Depth: 33 / 45 cm

Desk/dressing tablewall units

Depth: 45 cm

This overview shows individual examples. Further unit types and all ranges can be found in the unit type list. All dimensions in cm.