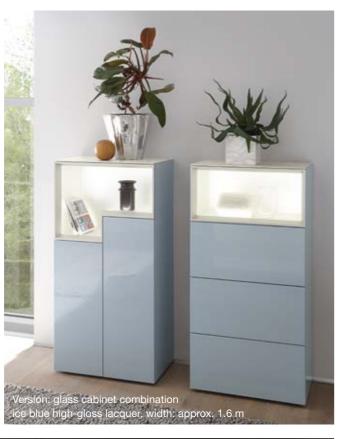

# TETRIM LIVING

A wealth of variations – this is Tetrim.

Matt grey or high-gloss lacquer in Bordeaux red? Tetrim adds further colourful highlights: silk grey matt lacquer with bronze-coloured frames and satinised, rear-lacquered glass delivers a rich-in-contrast alternative to white finishes. For those who like it a little more colourful, there is a choice of high-gloss glass cabinets and sideboards in Bordeaux red or ice blue. Both versions offer ample storage and striking display space.