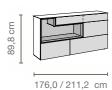

#### 2 / 3 raster lowboards

on plinth adjusters or as wall units; with open compartment, drawers, flaps

Depth: 52 cm

211,2 / 246,4 cm

Depth: 45 cm

211,2 cm

#### 4 / 5 raster sideboards

on plinth adjusters; with open compartment, drawers, flaps

Depth: 45 cm