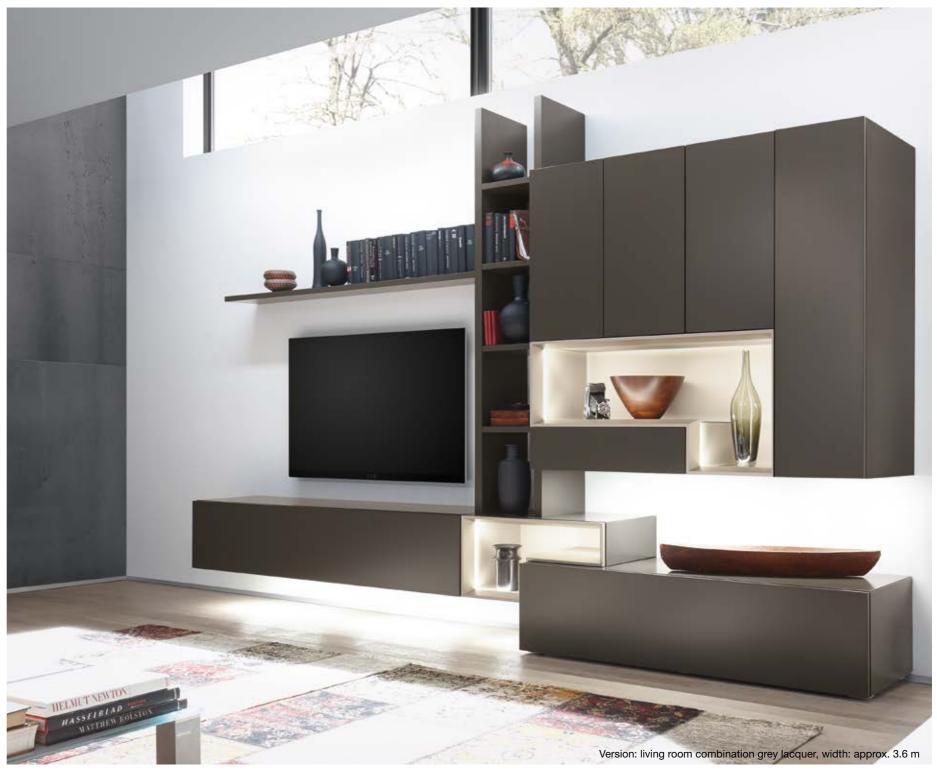

# MODERN AND REDUCED TO THE ESSENTIAL - THIS IS TETRIM.

Beautifully framed units made from anodised aluminium, atmospheric LED-lighting and high-quality lacquer, ceramic and wood surfaces define the quality of Tetrim. A large choice of formats, units and materials allows almost infinite design possibilities. All units can be combined with one another. The combination of square and L-shaped units offers a light and almost floating impact. Clean lines and colours create a modern ambience. The floating transitions between slim wall-mounted cabinets and wide units create elegant accents. The interplay of handle-less lacquered surfaces, angles and open compartments is a reflection of the Tetrim architecture.

04

FORM
AND COLOUR
FOLLOW
FUNCTIONALITY.

- **01** The multi-functional drawer is especially suitable for installing entertainment electronics.
- 02 Cover surfaces made from different ceramic versions make Tetrim exceptionally versatile.
- **03** Storage space or small home office? This living room combination offers both. Whether mini home office, dressing table or storage space: the wall-mounted unit is not only an eye-catcher but also highly functional.

Whether as a combination or single unit: its handle-less fronts make Tetrim an eye catcher in every room. Different lacquered fronts with bronze or silver-coloured frames allow a multitude of compositions. Drawers and doors with push-to-open functionality ensure practical comfort. Matt lacquered fronts in soft white and grey tones draw the eye to the exciting furniture architecture with a mix of open shelving, lit compartments and smooth fronts.