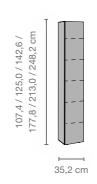

# 8 raster highboards

on plinth adjusters; with open compartment, drawers, doors

Depth: 45 cm

This overview shows individual examples. Further unit types and all ranges can be found in the unit type list. All dimensions in cm.