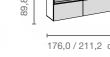

#### 4 / 5 raster sideboards

on plinth adjusters; with open compartment, drawers, flaps

Depth: 45 cm

# Depth: 45 cm