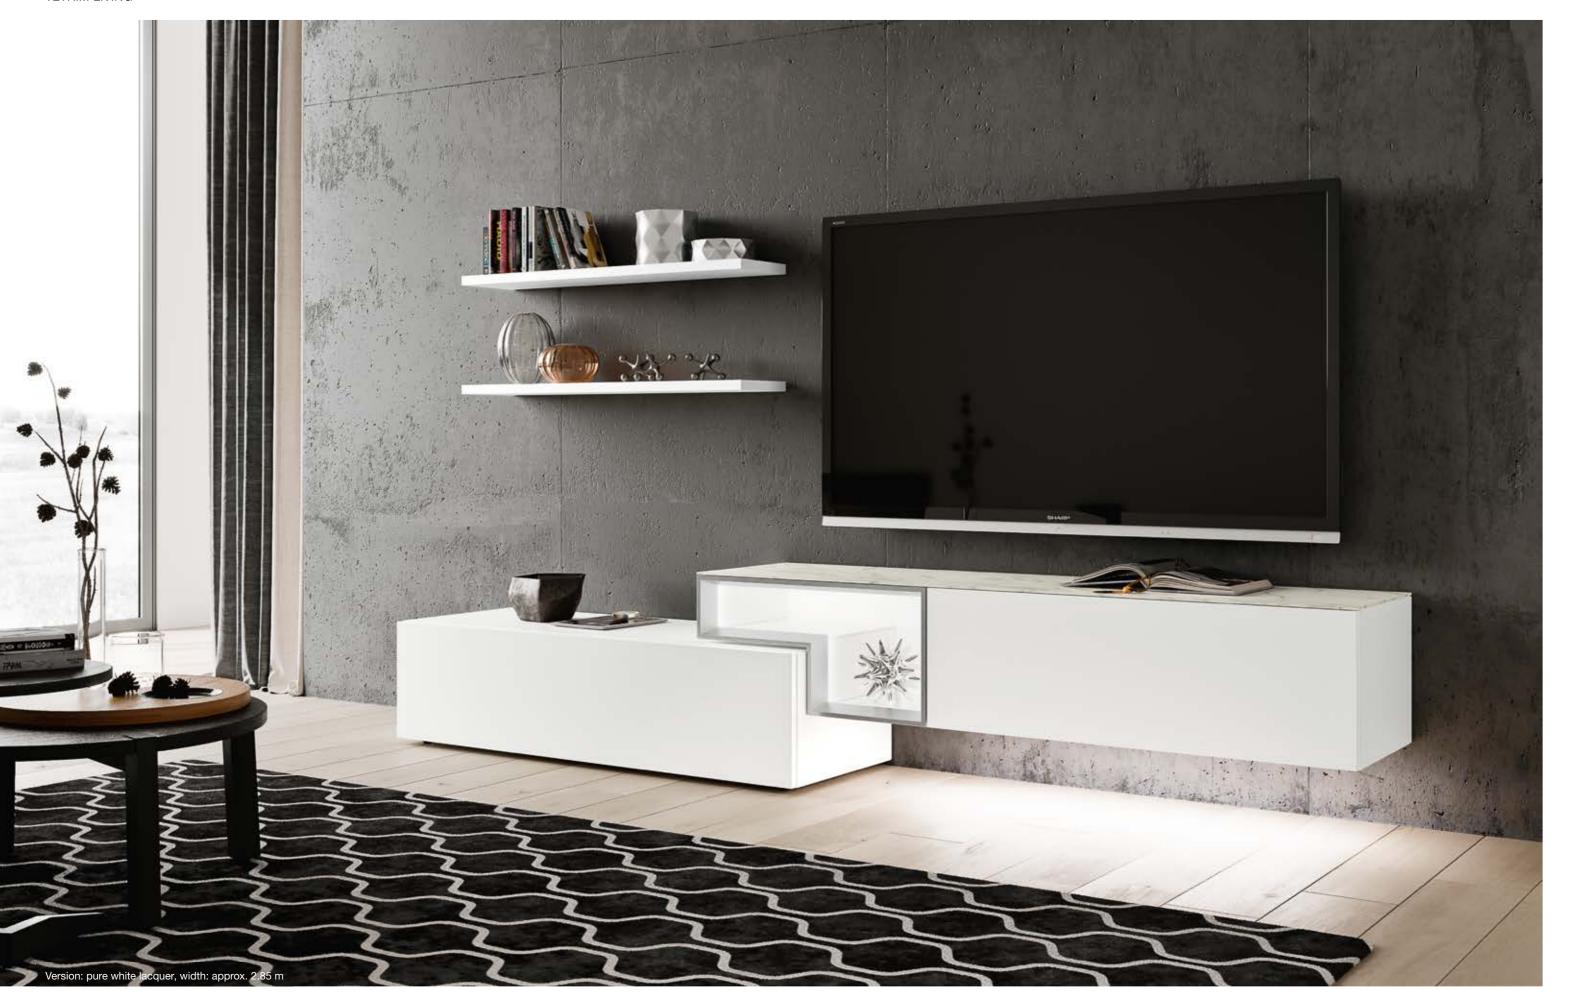

# MODERN AND REDUCED TO THE ESSENTIAL - THIS IS TETRIM.

Beautifully framed units made from anodised aluminium, atmospheric LED-lighting and high-quality lacquer, ceramic and wood surfaces define the quality of Tetrim. A large choice of formats, units and materials allows almost infinite design possibilities. All units can be combined with one another. The combination of square and L-shaped units offers a light and almost floating impact. Clean lines and colours create a modern ambience. The floating transitions between slim wall-mounted cabinets and wide units create elegant accents. The interplay of handle-less lacquered surfaces, angles and open compartments is a reflection of the Tetrim architecture.

04

FORM
AND COLOUR
FOLLOW
FUNCTIONALITY.

- **01** The multi-functional drawer is especially suitable for installing entertainment electronics.
- 02 Cover surfaces made from different ceramic versions make Tetrim exceptionally versatile.
- **03** Storage space or small home office? This living room combination offers both. Whether mini home office, dressing table or storage space: the wall-mounted unit is not only an eye-catcher but also highly functional.

Whether as a combination or single unit: its handle-less fronts make Tetrim an eye catcher in every room. Different lacquered fronts with bronze or silver-coloured frames allow a multitude of compositions. Drawers and doors with push-to-open functionality ensure practical comfort. Matt lacquered fronts in soft white and grey tones draw the eye to the exciting furniture architecture with a mix of open shelving, lit compartments and smooth fronts.