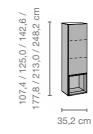

# 6 / 7 / 8 raster wall units

with open compartment, drawer, doors

Depth: 33 / 45 cm

Desk/dressing tablewall units

Depth: 45 cm

This overview shows individual examples. Further unit types and all ranges can be found in the unit type list. All dimensions in cm.