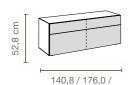

#### 2 / 3 raster lowboards

on plinth adjusters or as wall units; with open compartment, drawers, flaps

Depth: 52 cm

211,2 / 246,4 cm

Depth: 45 cm

211,2 cm

#### 4 / 5 raster sideboards

on plinth adjusters; with open compartment, drawers, flaps

Depth: 45 cm

# 8 raster highboards

on plinth adjusters; with open compartment, drawers, doors

Depth: 45 cm

This overview shows individual examples. Further unit types and all ranges can be found in the unit type list. All dimensions in cm.

#### 6 - 14 raster units

on plinth adjusters or as wall units; with open compartment, drawers, flaps, doors

Depth: 33 cm / 45 cm

#### 11 raster element

on plinth adjusters; with open compartment, doors

Depth: 45 cm

#### 2 / 3 raster wall units

with open compartment, flaps

Depth: 33 / 45 cm

# 6 / 7 / 8 raster wall units

with open compartment, drawer, doors

Depth: 33 / 45 cm

Desk/dressing tablewall units

Depth: 45 cm

This overview shows individual examples. Further unit types and all ranges can be found in the unit type list. All dimensions in cm.