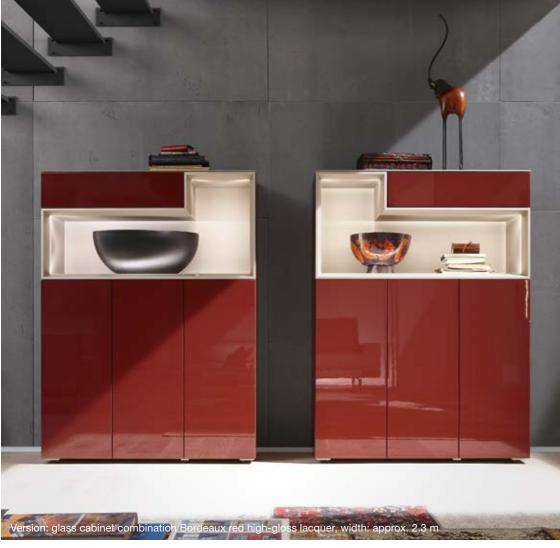

# TETRIM LIVING

A wealth of variations – this is Tetrim.

Matt grey or high-gloss lacquer in Bordeaux red? Tetrim adds further colourful highlights: silk grey matt lacquer with bronze-coloured frames and satinised, rear-lacquered glass delivers a rich-in-contrast alternative to white finishes. For those who like it a little more colourful, there is a choice of high-gloss glass cabinets and sideboards in Bordeaux red or ice blue. Both versions offer ample storage and striking display space.