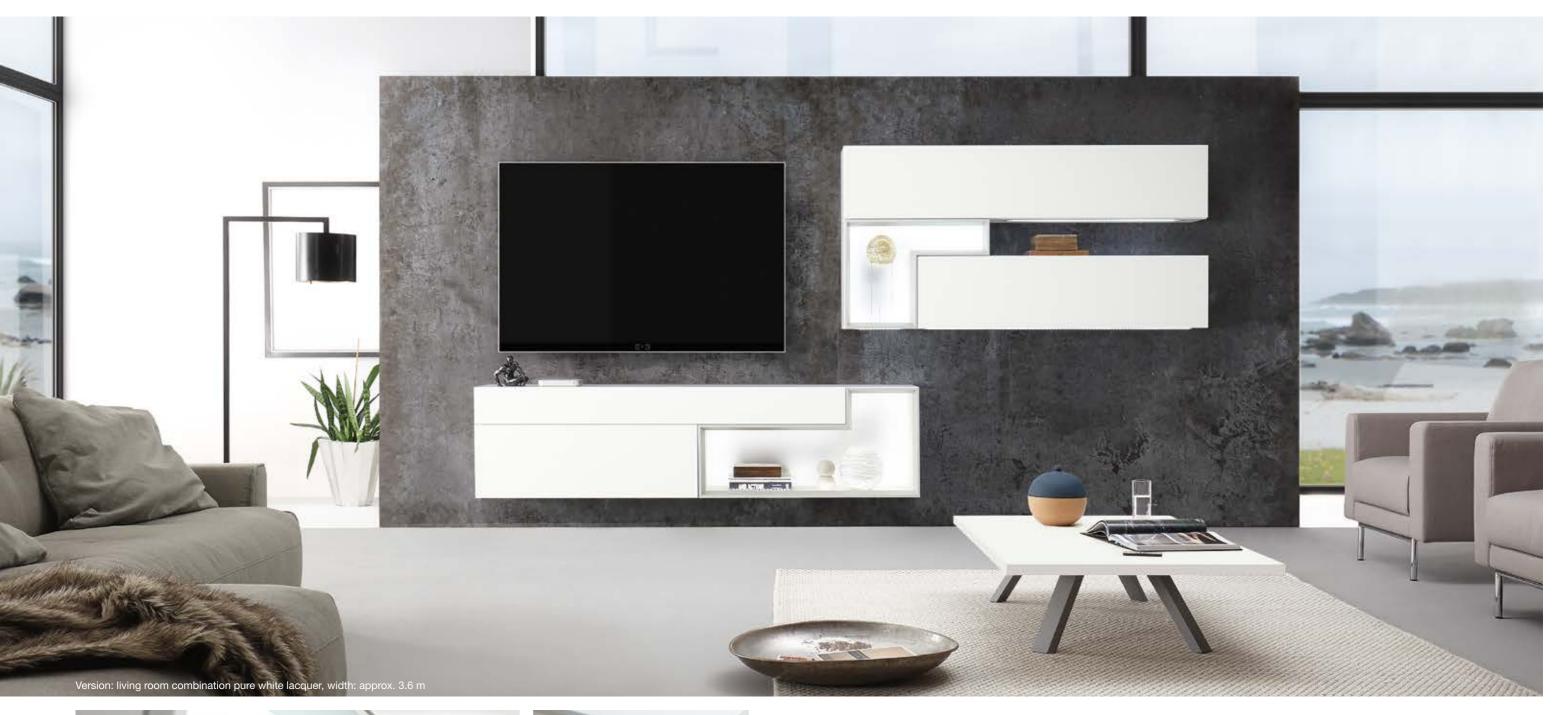

# MODERN AND REDUCED TO THE ESSENTIAL - THIS IS TETRIM.

Beautifully framed units made from anodised aluminium, atmospheric LED-lighting and high-quality lacquer, ceramic and wood surfaces define the quality of Tetrim. A large choice of formats, units and materials allows almost infinite design possibilities. All units can be combined with one another. The combination of square and L-shaped units offers a light and almost floating impact. Clean lines and colours create a modern ambience. The floating transitions between slim wall-mounted cabinets and wide units create elegant accents. The interplay of handle-less lacquered surfaces, angles and open compartments is a reflection of the Tetrim architecture.

04

FORM
AND COLOUR
FOLLOW
FUNCTIONALITY.

- **01** The multi-functional drawer is especially suitable for installing entertainment electronics.
- 02 Cover surfaces made from different ceramic versions make Tetrim exceptionally versatile.
- **03** Storage space or small home office? This living room combination offers both. Whether mini home office, dressing table or storage space: the wall-mounted unit is not only an eye-catcher but also highly functional.

Whether as a combination or single unit: its handle-less fronts make Tetrim an eye catcher in every room. Different lacquered fronts with bronze or silver-coloured frames allow a multitude of compositions. Drawers and doors with push-to-open functionality ensure practical comfort. Matt lacquered fronts in soft white and grey tones draw the eye to the exciting furniture architecture with a mix of open shelving, lit compartments and smooth fronts.