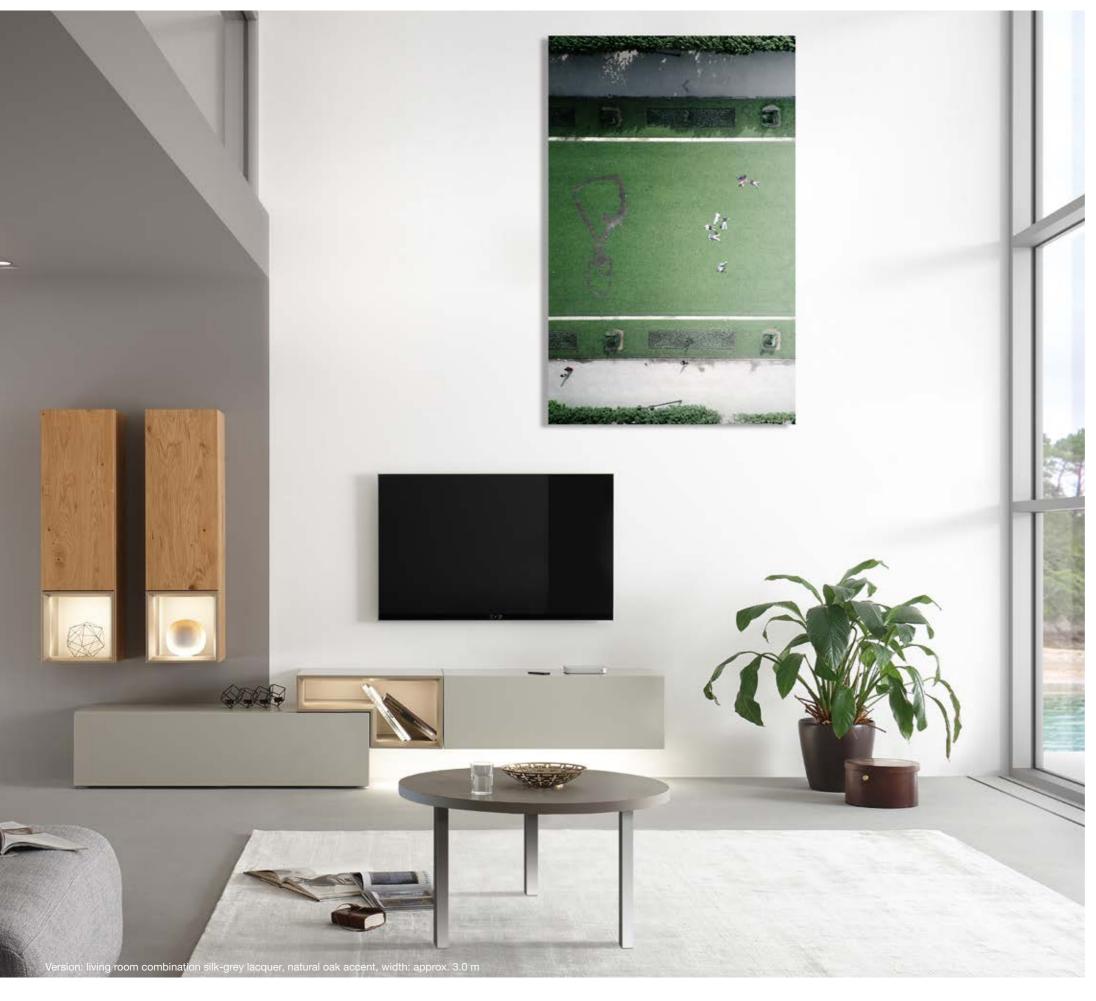

# TETRIM LIVING

A wealth of variations – this is Tetrim.

Matt grey or high-gloss lacquer in Bordeaux red? Tetrim adds further colourful highlights: silk grey matt lacquer with bronze-coloured frames and satinised, rear-lacquered glass delivers a rich-in-contrast alternative to white finishes. For those who like it a little more colourful, there is a choice of high-gloss glass cabinets and sideboards in Bordeaux red or ice blue. Both versions offer ample storage and striking display space.