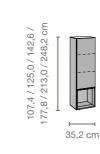

# 6 / 7 / 8 raster wall units

with open compartment, drawer, doors

Depth: 33 / 45 cm

Desk/dressing tablewall units

Depth: 45 cm

This overview shows individual examples. Further unit types and all ranges can be found in the unit type list. All dimensions in cm.