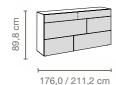

#### 4 / 5 raster sideboards

on plinth adjusters; with open compartment, drawers, flaps

Depth: 45 cm

# Depth: 45 cm