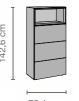

# 8 raster highboards

on plinth adjusters; with open compartment, drawers, doors

Depth: 45 cm

This overview shows individual examples. Further unit types and all ranges can be found in the unit type list. All dimensions in cm.