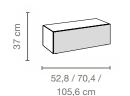

#### 2 / 3 raster lowboards

on plinth adjusters or as wall units; with open compartment, drawers, flaps

Depth: 52 cm

211,2 / 246,4 cm

Depth: 45 cm

211,2 cm

#### 4 / 5 raster sideboards

on plinth adjusters; with open compartment, drawers, flaps

Depth: 45 cm

# 8 raster highboards

on plinth adjusters; with open compartment, drawers, doors

Depth: 45 cm

This overview shows individual examples. Further unit types and all ranges can be found in the unit type list. All dimensions in cm.

#### 6 - 14 raster units

on plinth adjusters or as wall units; with open compartment, drawers, flaps, doors

Depth: 33 cm / 45 cm

#### 11 raster element

on plinth adjusters; with open compartment, doors

Depth: 45 cm

#### 2 / 3 raster wall units

with open compartment, flaps

Depth: 33 / 45 cm

# 6 / 7 / 8 raster wall units

with open compartment, drawer, doors

Depth: 33 / 45 cm

Desk/dressing tablewall units

Depth: 45 cm

This overview shows individual examples. Further unit types and all ranges can be found in the unit type list. All dimensions in cm.