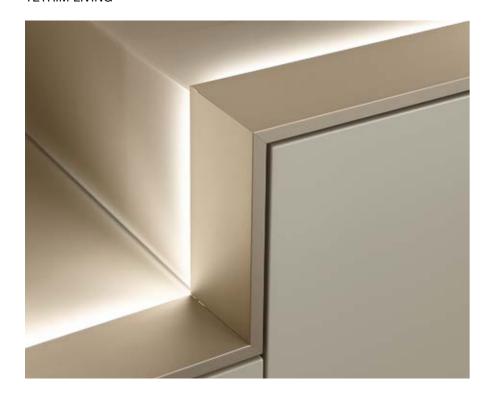

# MODERN AND REDUCED TO THE ESSENTIAL - THIS IS TETRIM.

Beautifully framed units made from anodised aluminium, atmospheric LED-lighting and high-quality lacquer, ceramic and wood surfaces define the quality of Tetrim. A large choice of formats, units and materials allows almost infinite design possibilities. All units can be combined with one another. The combination of square and L-shaped units offers a light and almost floating impact. Clean lines and colours create a modern ambience. The floating transitions between slim wall-mounted cabinets and wide units create elegant accents. The interplay of handle-less lacquered surfaces, angles and open compartments is a reflection of the Tetrim architecture.

Whether as a combination or single unit: its handle-less fronts make Tetrim an eye catcher in every room. Different lacquered fronts with bronze or silver-coloured frames allow a multitude of compositions. Drawers and doors with push-to-open functionality ensure practical comfort. Matt lacquered fronts in soft white and grey tones draw the eye to the exciting furniture architecture with a mix of open shelving, lit compartments and smooth fronts.