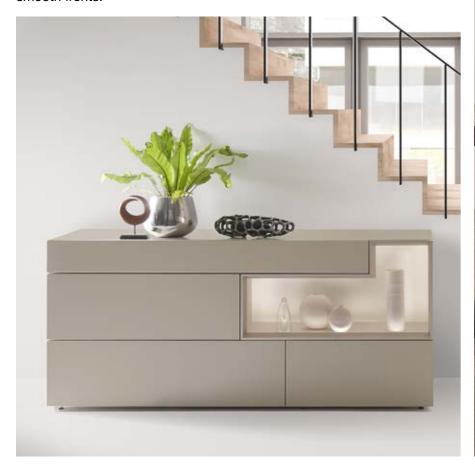

04

FORM
AND COLOUR
FOLLOW
FUNCTIONALITY.

- **01** The multi-functional drawer is especially suitable for installing entertainment electronics.
- 02 Cover surfaces made from different ceramic versions make Tetrim exceptionally versatile.
- **03** Storage space or small home office? This living room combination offers both. Whether mini home office, dressing table or storage space: the wall-mounted unit is not only an eye-catcher but also highly functional.