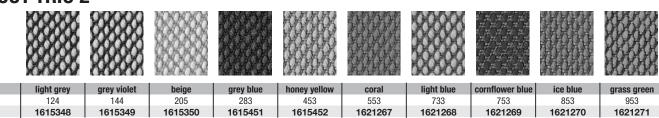

#### STEELCUT TRIO 2

Cover: 90% pure wool, worsted yarn, 10% nylon
Abrasion resistance: 100.000 Martindale
Pilling: 3-4

# **STEELCUT TRIO 2**