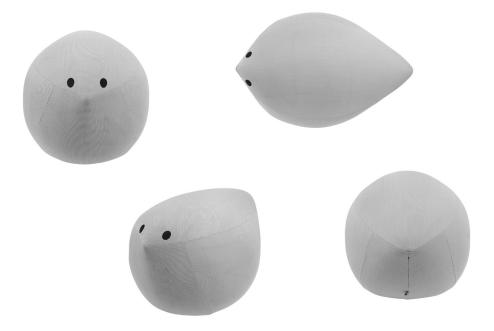

# now! birdy

"Birdy is always there when you come home after a long day and can't wait to put your feet up. Birdy is individual and multi-functional." (Designer Pascal Bosetti)

It works as a casual extra seat or as a comfortable footstool. The birdy is a stylish yet multi-functional statement and with lots of different fabrics it will match various room concepts.

Its mobile and light-hearted look makes it an alternative to pouffes, which — weighed against their benefits — often use a lot of space. The birdy was created by Pascal Bosetti. The designer from Munich stands for furniture with character, which are both functional and emotional. Exactly this concept has brought him renowned awards, among them the "German Design Award 2015" from the German Design Council.