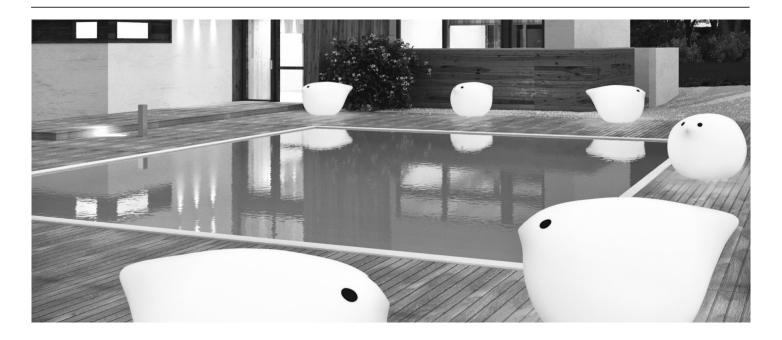

# now! moon birdy

When it shines, your garden glows: now! moon birdy

The firebirds are coming — to bring some holiday flair into your garden or on to your balcony: now! moon birdy is a seat, a work of art and a lamp — all in one. And sturdy enough to survive the winter instead of migrating south. If you like a bit of colour, you can fit out a whole flock of them with coloured bulbs.

### now! moon birdy

Max. load: 100 kg

birdy of polyethylene; lamp with E27 socket, incl. cable; weight: approx. 5.6 kg without packaging

This luminaire is compatible with lamps of the energy classes A++ to E. This luminaire is sold with a lamp of the energy class A+. 230 V; 10 W