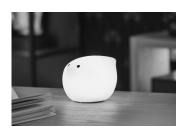

## now! mini birdy

mini birdy of polyethylene and polycarbonate; incl. USB charging cable (type 2.0 Micro B; charger not included) and lithium-ion battery (2x 800 mA, not replaceable); weight: approx. 0.33 kg without packaging

This luminaire contains built-in LED lamps of the energy classes A++ to A.

The lamps cannot be changed in the luminaire.

5 V; LED white: 1 W (approx. 3.000 kelvin), RGB: 0.25 W

Only for use in closed and dry rooms.
Please note the details stated in the operating instructions!

| Article         | now! mini birdy    |
|-----------------|--------------------|
| H x W x D in cm | 13.0 x 15.0 x 21.0 |
| Order no.       | 003                |
|                 | -                  |