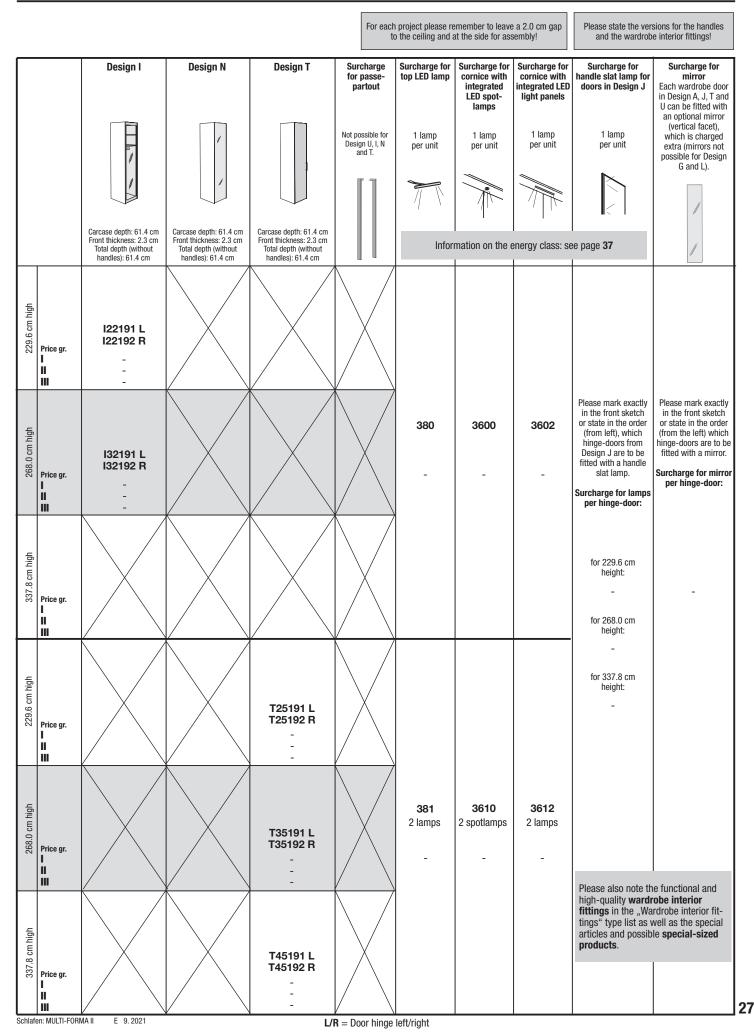

#### Design idea

- You can choose from a variety of design versions for the MULTI-FORMA II hinge- and folding-door wardrobes: • Design A
  - Design G
- Design LDesign J
  - Design I (only for straight hinge-door wardrobes)
- Design T
- Design U
- Design N

#### Wood/lacquer/high-gloss versions - Design A

|            | Model no.                 | Carcase and front                                                               | Price group      |   |  |
|------------|---------------------------|---------------------------------------------------------------------------------|------------------|---|--|
| Lacquer    | D121<br>D01<br>D02<br>D03 | Pure white lacquer<br>White lacquer<br>Sand lacquer<br>Grey lacquer             |                  |   |  |
| High-gloss | D05<br>D06<br>D07<br>D101 | High-gloss pure white<br>High-gloss white<br>High-gloss sand<br>High-gloss grey | <br>  <br>  <br> | • |  |
| Veneer     | D102<br>D12               | Natural oak<br>Core walnut                                                      | 11               |   |  |

#### Wood/lacquer/high-gloss lacquer versions - Design T

|                       | Model no.                                                                                                                                                    | Carcase and front                                                                                                                                                                                                                                                                                                                                     | Price group |   |
|-----------------------|--------------------------------------------------------------------------------------------------------------------------------------------------------------|-------------------------------------------------------------------------------------------------------------------------------------------------------------------------------------------------------------------------------------------------------------------------------------------------------------------------------------------------------|-------------|---|
| Lacquer               | D140<br>D141<br>D142<br>D143<br>D144<br>D145<br>D146<br>D147<br>D148<br>D149<br>D150<br>D151<br>D152<br>D153<br>D154<br>D155<br>D156<br>D156<br>D157<br>D158 | Pure white lacquer<br>White lacquer<br>Sand lacquer<br>Grey lacquer<br>Silk grey lacquer<br>lce blue lacquer<br>Grey beige lacquer<br>Taupe lacquer<br>Cappuccino lacquer<br>Cappuccino lacquer<br>Mocca lacquer<br>Black lacquer<br>Black lacquer<br>Black lacquer<br>Petrol lacquer<br>Petrol lacquer<br>Pastel green lacquer<br>Terracotta lacquer |             | • |
| High-gloss<br>lacquer | D159<br>D160<br>D161<br>D162                                                                                                                                 | High-gloss pure white lacquer<br>High-gloss white lacquer<br>High-gloss sand lacquer<br>High-gloss grey lacquer                                                                                                                                                                                                                                       |             |   |
| Veneer                | D163<br>D164                                                                                                                                                 | Natural oak<br>Core walnut                                                                                                                                                                                                                                                                                                                            | <br>        |   |