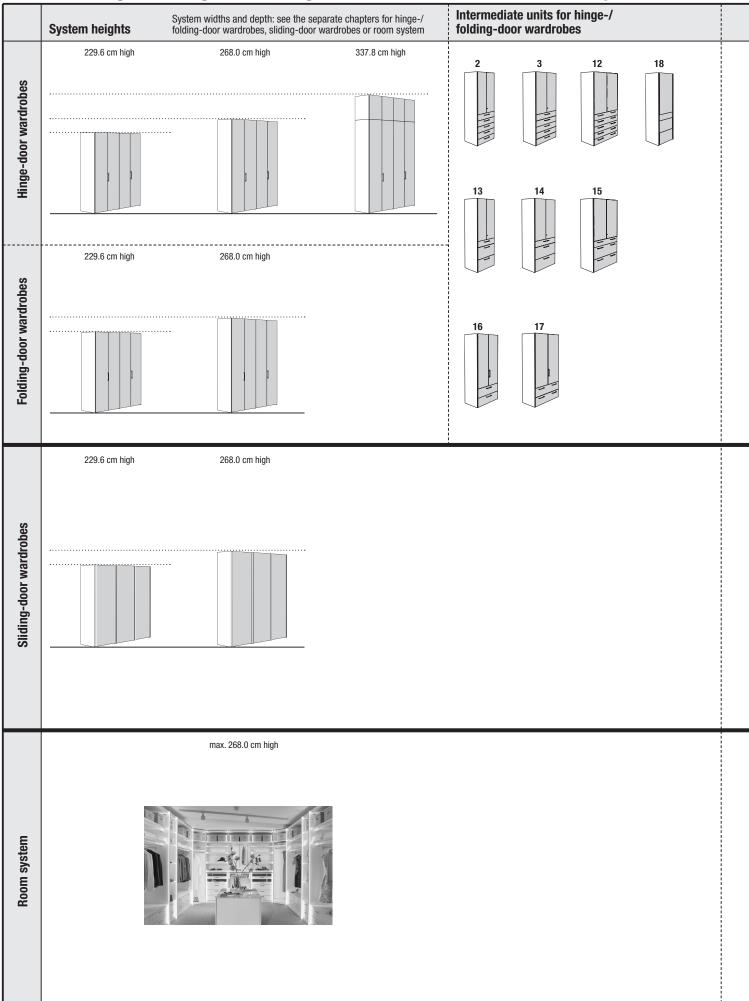

#### Concept/ planning possibilities

- Hinge- and folding-door wardrobes according to the endless assembly principle
- Hinge- and folding-door wardrobes and intermediate units can be combined with one another
  - Optionally:
    - with all-round passepartout
    - with top LED lamp (2.4 W)
    - with all-round passepartout and top LED lamp (2.4 W)
    - with cornice and integrated LED spotlamps (1  $\ensuremath{\mathbb{W}}\xspace)$
    - with cornice and integrated LED spottings (1 W)
       with cornice and integrated LED light panels (2.7 W)
       The lights are operated by a standard external footswitch.
  - The lights are operated by a standard external footswitch. Doors in Design A, J, T and U with an optional mirror (side facet)
- Dools in Design A, J, T and O with an optional minor (side facet)
   MULTI-FORMA II comes in various widths: the great number of different unit widths means you can create total unit widths in
  - 10 cm steps
  - Wardrobe inside widths: 38, 48, 68, 78, 98, 158, 198 cm
- Different basic wardrobe heights: 229.6 cm, 268.0 cm and 337.8 cm for the hinge-door wardrobes; 229.6 cm and 268.0 cm for the folding-door wardrobes
   Important note: The wardrobe height of 337.8 cm consists of a top wardrobe unit, standard 69.8 cm high, and of a lower wardrobe unit. The
- wardrobe sides and the full-length hinge-doors are split visually. In the case of height reductions, the lower wardrobe unit is always reduced in height.
- MULTI-FORMA II is variable: height reductions at intervals of 1 mm, width and depth reductions at intervals of 1.0 cm without surcharge (width reductions are not possible on doors with high-gloss fronts in Design A, G and J).
- Wardrobe outside depth (without handles): 61.0 61.4 cm
- Wardrobe inside depth: 56.0 cm
- Numerous intermediate units with different features for a more open look
- Extra-wide panorama units (160 and 200 cm) without a centre partition keep things well organized
- Profiled hinge-door end units
- Hinge-door corner wardrobes (45° and fully accessible corner 90°)
- Functional and high-quality wardrobe interior fittings (see "Wardrobe interior fittings" type list)
- Standard interior fittings per unit: 2 fitted shelves, 1 clothes rod, for hinge-door wardrobes in 337.8 cm height also with 1 fitted shelf in top
  wardrobe unit
- Side and rear sloping possible (see "Special-sized products")

## **MULTI-FORMA II**

| Dims.   | without cornice                                                                                                                                                                                                                                                                                                                                                                                                         | with passepartout                     | with top LED lamp                         | with passepartout and top LED lamp        | with cornice<br>incl. LED lamp                      |  |  |  |  |  |
|---------|-------------------------------------------------------------------------------------------------------------------------------------------------------------------------------------------------------------------------------------------------------------------------------------------------------------------------------------------------------------------------------------------------------------------------|---------------------------------------|-------------------------------------------|-------------------------------------------|-----------------------------------------------------|--|--|--|--|--|
| Heights | 229.6; 268.0 and 337.8 cm                                                                                                                                                                                                                                                                                                                                                                                               | see sizes without cornice<br>+ 2.9 cm | see sizes without cornice<br>+ 5.0 cm     | see sizes without cornice<br>+ 7.9 cm     | see sizes without cornice<br>+ 4.6 cm               |  |  |  |  |  |
| Depths  | see page <b>9 above</b>                                                                                                                                                                                                                                                                                                                                                                                                 | see carcase depths on<br>page 9       | see carcase depths on<br>page 9 + 11.0 cm | see carcase depths on<br>page 9 + 11.0 cm | see carcase depths on<br>page 9 + 10.3 resp. 9.9 cm |  |  |  |  |  |
| Widths  |                                                                                                                                                                                                                                                                                                                                                                                                                         |                                       | see pages <b>14-29</b>                    |                                           |                                                     |  |  |  |  |  |
|         | Height reductions at intervals of 1 mm, width and depth reductions at intervals of 1.0 cm without surcharge; when reducing the height of doors in Design L only the top and bottom door panels are reduced in height (the middle panels always retain their original height). Width reductions are not possible on doors with high-gloss fronts in Design A, G and J. Special dimensions are not possible for Design I. |                                       |                                           |                                           |                                                     |  |  |  |  |  |

#### See page 37 for further information!

14

Height: 229.6; 268.0 and 337.8 cm (heights with passepartout and/or top LED lamp or cornice incl. LED lamp: see table page 13) Width: see table (widths with passepartout: + 1.7 cm each side; with cornice: + 0.5 cm each side) Depth: see table (depths with passepartout and/or top LED lamp or cornice incl. LED lamp: see table page 13)