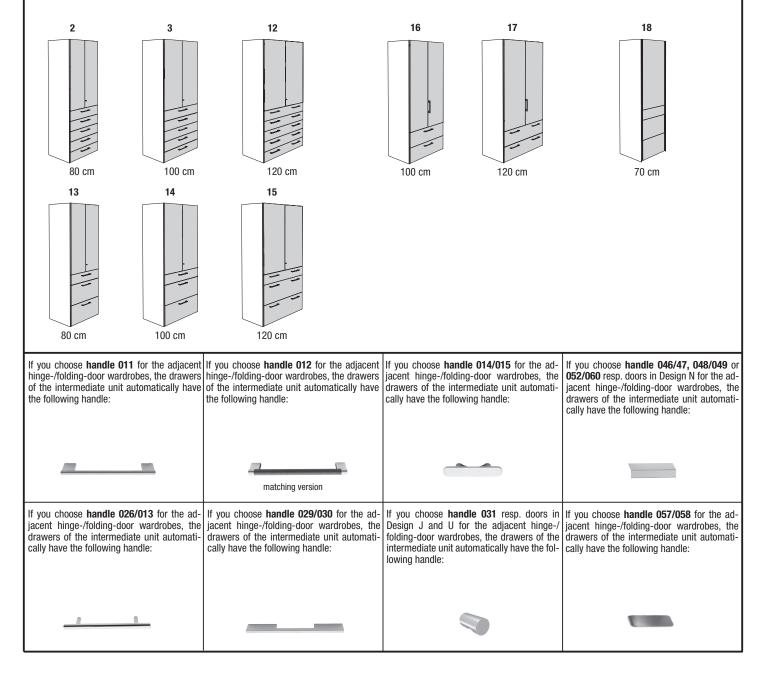

#### Handle versions for hinge-/folding-doors

| Handle 011<br>(standard<br>handle) | Handle<br>063 / 064<br>**** | Handle<br>057 / 058         | Handle<br>046 / 047         | Handle<br>014 / 015          | Handle<br>012                                       | Handle<br>029 / 030<br>* **  | Handle<br>048 / 049 **        | Handle<br>026 / 013           | Handle<br>031 **                                     | Handle<br>052 / 060                  |
|------------------------------------|-----------------------------|-----------------------------|-----------------------------|------------------------------|-----------------------------------------------------|------------------------------|-------------------------------|-------------------------------|------------------------------------------------------|--------------------------------------|
| Handle<br>height:<br>24.0 cm       | Handle<br>height:<br>5.6 cm | Handle<br>height:<br>5.6 cm | Handle<br>height:<br>6.3 cm | Handle<br>height:<br>24.8 cm | Handle<br>height:<br>24.9 cm<br>matching<br>version | Handle<br>height:<br>77.0 cm | Handle<br>height:<br>114.0 cm | Handle<br>height:<br>114.9 cm | Handle<br>height:<br>175.8 cm<br>matching<br>version | Handle<br>height<br>= door<br>height |
| Matt chrome                        | White lacquer               | High-gloss<br>chrome        | High-gloss<br>chrome        | High-gloss<br>chrome         | Matt chrome/<br>wood/lacquer<br>version             | High-gloss<br>chrome         | High-gloss<br>chrome          | High-gloss<br>chrome          | Wood/lacquer<br>version                              | High-gloss<br>chrome                 |
| 011                                | 063                         | 057                         | 047                         | 014                          | 012                                                 | 029                          | 049                           | 026                           | 031                                                  | 052                                  |
|                                    | Grey lacquer                | Matt chrome                 | Matt chrome                 | Matt chrome                  |                                                     | Matt chrome                  | Matt chrome                   | Aluminium colour              |                                                      | Matt chrome                          |
|                                    | 064                         | 058                         | 046                         | 015                          |                                                     | 030                          | 048                           | 013                           |                                                      | 060                                  |
| without<br>surcharge               | without<br>surcharge        | without<br>surcharge        | without<br>surcharge        | without<br>surcharge         | without<br>surcharge                                | Surcharge per<br>handle:     | Surcharge per<br>handle:      | Surcharge per<br>handle:      | Surcharge per<br>handle:                             | Surcharge per<br>handle:             |
|                                    |                             |                             |                             |                              |                                                     | -                            | -                             | -                             | _                                                    | -                                    |

stated in the order; handles for high-gloss (lacquer) fronts are in matt lacquer in the matching colour. If no details of the handle are stated in the order, the standard handle 011 is supplied; exceptions: Design J, U and N always with handle slat.

\* Handle 030 is the standard handle for Design G (handles 030 and 029 for Design G without surcharge). Handle 046/047 and 048/049 (without surcharge) as well as 026/013 (against surcharge; not possible for corner units) for Design G possible. \*\* Handle 029/030, 048/049, 031 and 057/058 is not possible for Design L

\*\*\* Handle 052/060 is only possible for Design T and N (not possible for corner units)

\*\*\*\*\* Handle 063/064 is the standard handle for Design I. It is always lacquered (matt) in the same colour as the rear-side lacquering of the hinge-doors. Exchanging the colour is not possible.