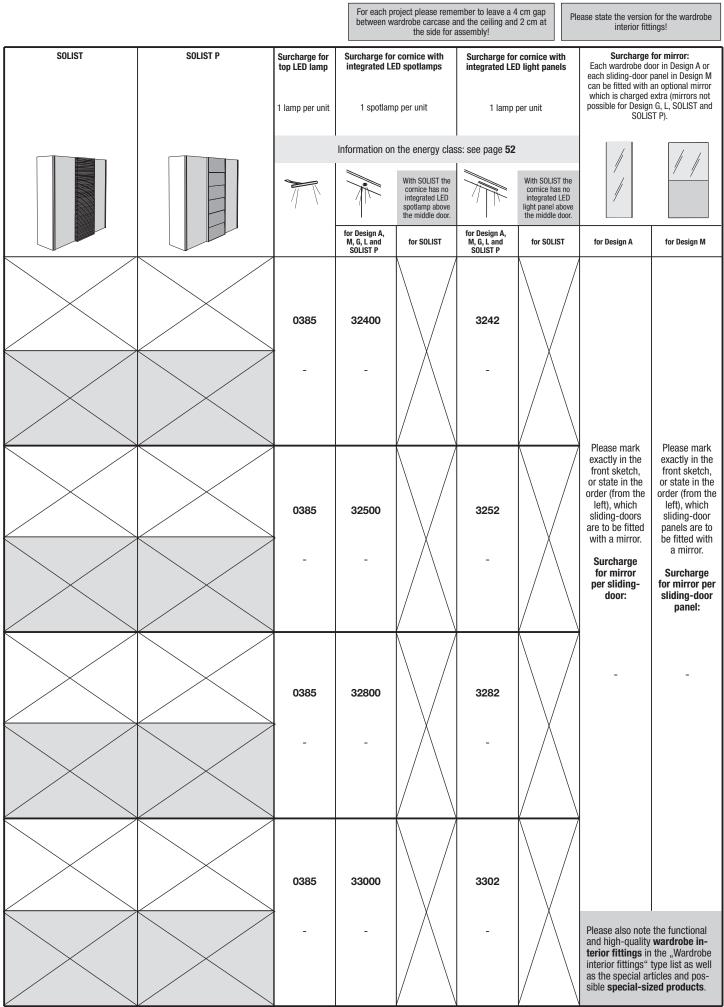

## **MULTI-FORMA II**

| Dims.   | without cornice                                                                                                                                                                                                                                                                                                                                                                                                         | with passepartout                     | with top LED lamp                         | with passepartout and top LED lamp        | with cornice<br>incl. LED lamp                      |  |  |  |  |  |
|---------|-------------------------------------------------------------------------------------------------------------------------------------------------------------------------------------------------------------------------------------------------------------------------------------------------------------------------------------------------------------------------------------------------------------------------|---------------------------------------|-------------------------------------------|-------------------------------------------|-----------------------------------------------------|--|--|--|--|--|
| Heights | 229.6; 268.0 and 337.8 cm                                                                                                                                                                                                                                                                                                                                                                                               | see sizes without cornice<br>+ 2.9 cm | see sizes without cornice<br>+ 5.0 cm     | see sizes without cornice<br>+ 7.9 cm     | see sizes without cornice<br>+ 4.6 cm               |  |  |  |  |  |
| Depths  | see page <b>9 above</b>                                                                                                                                                                                                                                                                                                                                                                                                 | see carcase depths on<br>page 9       | see carcase depths on<br>page 9 + 11.0 cm | see carcase depths on<br>page 9 + 11.0 cm | see carcase depths on<br>page 9 + 10.3 resp. 9.9 cm |  |  |  |  |  |
| Widths  |                                                                                                                                                                                                                                                                                                                                                                                                                         |                                       | see pages <b>14-29</b>                    |                                           |                                                     |  |  |  |  |  |
|         | Height reductions at intervals of 1 mm, width and depth reductions at intervals of 1.0 cm without surcharge; when reducing the height of doors in Design L only the top and bottom door panels are reduced in height (the middle panels always retain their original height). Width reductions are not possible on doors with high-gloss fronts in Design A, G and J. Special dimensions are not possible for Design I. |                                       |                                           |                                           |                                                     |  |  |  |  |  |

#### See page 37 for further information!

14

Height: 229.6; 268.0 and 337.8 cm (heights with passepartout and/or top LED lamp or cornice incl. LED lamp: see table page 13) Width: see table (widths with passepartout: + 1.7 cm each side; with cornice: + 0.5 cm each side) Depth: see table (depths with passepartout and/or top LED lamp or cornice incl. LED lamp: see table page 13)