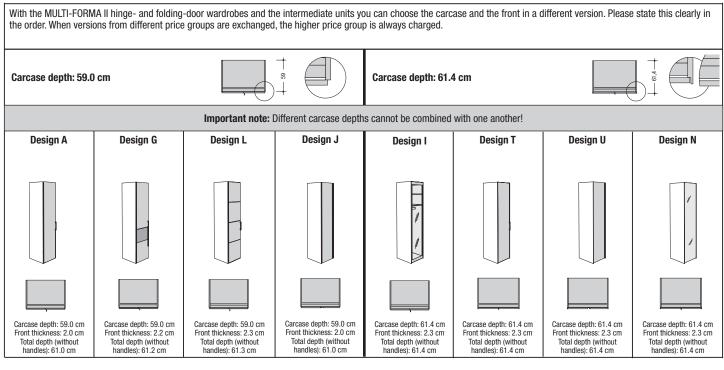

#### **Changing versions:**

With the MULTI-FORMA II hinge- and folding-door wardrobes and the intermediate units you can choose the carcase and the front in a different version. Please state this clearly in the order. When versions from different price groups are exchanged, the higher price group is always charged.

| Basic units<br>with 2 outer side-sections (each 2                                                                                                                                                                                                                                                                                                                                                                                                                                                                                                                                                                                                                                                                                                                                                                                                                                                                                                                                                                                                                                                                                                                                                                                                                                                                                                                                                                                                                                                                                                                                                                                                                                                                                                                                                                                                                                                                                                                                                                                                                                                                            | 0             | 46:-10               | Design A                                                                                       | Design G                                                                                       | Design L                                                                                       | Design J                                                                                       | Design U                                                                                       |
|------------------------------------------------------------------------------------------------------------------------------------------------------------------------------------------------------------------------------------------------------------------------------------------------------------------------------------------------------------------------------------------------------------------------------------------------------------------------------------------------------------------------------------------------------------------------------------------------------------------------------------------------------------------------------------------------------------------------------------------------------------------------------------------------------------------------------------------------------------------------------------------------------------------------------------------------------------------------------------------------------------------------------------------------------------------------------------------------------------------------------------------------------------------------------------------------------------------------------------------------------------------------------------------------------------------------------------------------------------------------------------------------------------------------------------------------------------------------------------------------------------------------------------------------------------------------------------------------------------------------------------------------------------------------------------------------------------------------------------------------------------------------------------------------------------------------------------------------------------------------------------------------------------------------------------------------------------------------------------------------------------------------------------------------------------------------------------------------------------------------------|---------------|----------------------|------------------------------------------------------------------------------------------------|------------------------------------------------------------------------------------------------|------------------------------------------------------------------------------------------------|------------------------------------------------------------------------------------------------|------------------------------------------------------------------------------------------------|
| For each wardrobe combination, the first element<br>on the left is considered to be the basic unit,<br>incorporating both outer side-sections. One can<br>only include one basic unit in each combination.<br>When adding on extension units, the right-hand<br>side-section of the basic unit is employed as the<br>end side-section of the complete combination.<br>The surcharge for the passepartout frame of the basic<br>units includes the left- and right-hand vertical frame<br>as well as the horizontal frame, the surcharge for the<br>extension units only includes the horizontal frame.<br>When adding on extension units, the right-hand frame<br>of the passepartout of the basic unit is employed as the<br>end unit of the complete combination.<br><b>Cornice and passepartout unit are full-length<br/>up to 302 cm width.</b>                                                                                                                                                                                                                                                                                                                                                                                                                                                                                                                                                                                                                                                                                                                                                                                                                                                                                                                                                                                                                                                                                                                                                                                                                                                                          |               |                      | Carcase depth: 59.0 cm<br>Front thickness: 2.0 cm<br>Total depth (without handles):<br>61.0 cm | Carcase depth: 59.0 cm<br>Front thickness: 2.2 cm<br>Total depth (without handles):<br>61.2 cm | Carcase depth: 59.0 cm<br>Front thickness: 2.3 cm<br>Total depth (without handles):<br>61.3 cm | Carcase depth: 59.0 cm<br>Front thickness: 2.0 cm<br>Total depth (without handles):<br>61.0 cm | Carcase depth: 61.4 cm<br>Front thickness: 2.3 cm<br>Total depth (without handles):<br>61.4 cm |
| Left profiled end unit,<br>single door,<br>left,<br>52 cm wide                                                                                                                                                                                                                                                                                                                                                                                                                                                                                                                                                                                                                                                                                                                                                                                                                                                                                                                                                                                                                                                                                                                                                                                                                                                                                                                                                                                                                                                                                                                                                                                                                                                                                                                                                                                                                                                                                                                                                                                                                                                               | 229.6 cm high | Price gr.<br>I<br>II | A201031                                                                                        | G201031                                                                                        | L201031<br>-<br>-                                                                              | J201031<br>-<br>-                                                                              | U201031<br>-<br>-                                                                              |
| + 52 +<br>+ 52 +<br>+ 190 +<br>+ 32+<br>L                                                                                                                                                                                                                                                                                                                                                                                                                                                                                                                                                                                                                                                                                                                                                                                                                                                                                                                                                                                                                                                                                                                                                                                                                                                                                                                                                                                                                                                                                                                                                                                                                                                                                                                                                                                                                                                                                                                                                                                                                                                                                    | 268.0 cm high | Price gr.            | A301031<br>-<br>-                                                                              | G301031<br>-<br>-                                                                              | L301031<br>-<br>-                                                                              | J301031<br>-<br>-                                                                              | U301031<br>-<br>-                                                                              |
| Sideward distance must be 20 cm (per<br>door) to open doors fully. Because of<br>the identical depth of 40.1 cm, it is also<br>possible to add on <b>MULTI-VARIS</b> ancillary<br>units!                                                                                                                                                                                                                                                                                                                                                                                                                                                                                                                                                                                                                                                                                                                                                                                                                                                                                                                                                                                                                                                                                                                                                                                                                                                                                                                                                                                                                                                                                                                                                                                                                                                                                                                                                                                                                                                                                                                                     | 337.8 cm high | Price gr.<br>I       | A401031<br>-                                                                                   | G401031<br>-                                                                                   | L401031<br>                                                                                    | J401031<br>-<br>-                                                                              | U401031<br>-                                                                                   |
| Left profiled end unit,<br>twin-door,<br>102 cm wide                                                                                                                                                                                                                                                                                                                                                                                                                                                                                                                                                                                                                                                                                                                                                                                                                                                                                                                                                                                                                                                                                                                                                                                                                                                                                                                                                                                                                                                                                                                                                                                                                                                                                                                                                                                                                                                                                                                                                                                                                                                                         | 229.6 cm high | Price gr.            | A20104                                                                                         | G20104                                                                                         | L20104                                                                                         | J20104<br>-<br>-                                                                               | U20104<br>-<br>-                                                                               |
| + 102 + + 19-0 + 19-0 + 19-0 + 19-0 + 19-0 + 19-0 + 19-0 + 19-0 + 19-0 + 19-0 + 19-0 + 19-0 + 19-0 + 19-0 + 19-0 + 19-0 + 19-0 + 19-0 + 19-0 + 19-0 + 19-0 + 19-0 + 19-0 + 19-0 + 19-0 + 19-0 + 19-0 + 19-0 + 19-0 + 19-0 + 19-0 + 19-0 + 19-0 + 19-0 + 19-0 + 19-0 + 19-0 + 19-0 + 19-0 + 19-0 + 19-0 + 19-0 + 19-0 + 19-0 + 19-0 + 19-0 + 19-0 + 19-0 + 19-0 + 19-0 + 19-0 + 19-0 + 19-0 + 19-0 + 19-0 + 19-0 + 19-0 + 19-0 + 19-0 + 19-0 + 19-0 + 19-0 + 19-0 + 19-0 + 19-0 + 19-0 + 19-0 + 19-0 + 19-0 + 19-0 + 19-0 + 19-0 + 19-0 + 19-0 + 19-0 + 19-0 + 19-0 + 19-0 + 19-0 + 19-0 + 19-0 + 19-0 + 19-0 + 19-0 + 19-0 + 19-0 + 19-0 + 19-0 + 19-0 + 19-0 + 19-0 + 19-0 + 19-0 + 19-0 + 19-0 + 19-0 + 19-0 + 19-0 + 19-0 + 19-0 + 19-0 + 19-0 + 19-0 + 19-0 + 19-0 + 19-0 + 19-0 + 19-0 + 19-0 + 19-0 + 19-0 + 19-0 + 19-0 + 19-0 + 19-0 + 19-0 + 19-0 + 19-0 + 19-0 + 19-0 + 19-0 + 19-0 + 19-0 + 19-0 + 19-0 + 19-0 + 19-0 + 19-0 + 19-0 + 19-0 + 19-0 + 19-0 + 19-0 + 19-0 + 19-0 + 19-0 + 19-0 + 19-0 + 19-0 + 19-0 + 19-0 + 19-0 + 19-0 + 19-0 + 19-0 + 19-0 + 19-0 + 19-0 + 19-0 + 19-0 + 19-0 + 19-0 + 19-0 + 19-0 + 19-0 + 19-0 + 19-0 + 19-0 + 19-0 + 19-0 + 19-0 + 19-0 + 19-0 + 19-0 + 19-0 + 19-0 + 19-0 + 19-0 + 19-0 + 19-0 + 19-0 + 19-0 + 19-0 + 19-0 + 19-0 + 19-0 + 19-0 + 19-0 + 19-0 + 19-0 + 19-0 + 19-0 + 19-0 + 19-0 + 19-0 + 19-0 + 19-0 + 19-0 + 19-0 + 19-0 + 19-0 + 19-0 + 19-0 + 19-0 + 19-0 + 19-0 + 19-0 + 19-0 + 19-0 + 19-0 + 19-0 + 19-0 + 19-0 + 19-0 + 19-0 + 19-0 + 19-0 + 19-0 + 19-0 + 19-0 + 19-0 + 19-0 + 19-0 + 19-0 + 19-0 + 19-0 + 19-0 + 19-0 + 19-0 + 19-0 + 19-0 + 19-0 + 19-0 + 19-0 + 19-0 + 19-0 + 19-0 + 19-0 + 19-0 + 19-0 + 19-0 + 19-0 + 19-0 + 19-0 + 19-0 + 19-0 + 19-0 + 19-0 + 19-0 + 19-0 + 19-0 + 19-0 + 19-0 + 19-0 + 19-0 + 19-0 + 19-0 + 19-0 + 19-0 + 19-0 + 19-0 + 19-0 + 19-0 + 19-0 + 19-0 + 19-0 + 19-0 + 19-0 + 19-0 + 19-0 + 19-0 + 19-0 + 19-0 + 19-0 + 19-0 + 19-0 + 19-0 + 19-0 + 19-0 + 19-0 + 19-0 + 19-0 + 19-0 + 19-0 + 19-0 + 19-0 + 19-0 + 19-0 + 19-0 + 19-0 + 19-0 + 19-0 + 19-0 + 19-0 + 19-0 + 19-0 + 19-0 + 19-0 + 19-0 + 19-0 + 19-0 | 268.0 cm high | Price gr.            | A30104<br>-<br>-                                                                               | G30104<br>-<br>-                                                                               | L30104<br>-<br>-                                                                               | J30104<br>-<br>-                                                                               | U30104<br>-<br>-                                                                               |
| Profiled door in Design T, plain door with<br>mirror<br>Sideward distance must be 20 cm (per<br>door) to open doors fully. Because of<br>the identical depth of 40.1 cm, it is also<br>possible to add on <b>MULTI-VARIS</b> ancillary<br>units!                                                                                                                                                                                                                                                                                                                                                                                                                                                                                                                                                                                                                                                                                                                                                                                                                                                                                                                                                                                                                                                                                                                                                                                                                                                                                                                                                                                                                                                                                                                                                                                                                                                                                                                                                                                                                                                                             | 337.8 cm high | Price gr.<br>I       | A40104<br>-<br>-                                                                               | G40104<br>-<br>-                                                                               | L40104<br>-<br>-                                                                               | J40104<br>-<br>-                                                                               | U40104<br>-<br>-                                                                               |
| Single-door unit,<br>left or right,<br>42 cm wide                                                                                                                                                                                                                                                                                                                                                                                                                                                                                                                                                                                                                                                                                                                                                                                                                                                                                                                                                                                                                                                                                                                                                                                                                                                                                                                                                                                                                                                                                                                                                                                                                                                                                                                                                                                                                                                                                                                                                                                                                                                                            | 229.6 cm high | Price gr.<br>I       | A02011 L<br>A02012 R<br>-                                                                      | G02011 L<br>G02012 R<br>-                                                                      | L02011 L<br>L02012 R<br>-<br>-                                                                 | J02011 L<br>J02012 R<br>-<br>-                                                                 | U02011 L<br>U02012 R<br>-                                                                      |
| +42+<br>++'19-0'19+<br>L                                                                                                                                                                                                                                                                                                                                                                                                                                                                                                                                                                                                                                                                                                                                                                                                                                                                                                                                                                                                                                                                                                                                                                                                                                                                                                                                                                                                                                                                                                                                                                                                                                                                                                                                                                                                                                                                                                                                                                                                                                                                                                     | 268.0 cm high | Price gr.            | A03011 L<br>A03012 R<br>-<br>-                                                                 | G03011 L<br>G03012 R<br>-<br>-                                                                 | L03011 L<br>L03012 R<br>-<br>-                                                                 | J03011 L<br>J03012 R<br>-<br>-                                                                 | U03011 L<br>U03012 R<br>-<br>-                                                                 |
|                                                                                                                                                                                                                                                                                                                                                                                                                                                                                                                                                                                                                                                                                                                                                                                                                                                                                                                                                                                                                                                                                                                                                                                                                                                                                                                                                                                                                                                                                                                                                                                                                                                                                                                                                                                                                                                                                                                                                                                                                                                                                                                              | 337.8 cm high | Price gr.<br>I       | A04011 L<br>A04012 R<br>-<br>-                                                                 | G04011 L<br>G04012 R<br>-<br>-<br>L/R = Door hinge left/right                                  | L04011 L<br>L04012 R<br>-<br>-                                                                 | J04011 L<br>J04012 R<br>-<br>-<br>E 9.202                                                      | U04011 L<br>U04012 R<br>-<br>-<br>21 Schlafen: MULTI-FORMA II                                  |