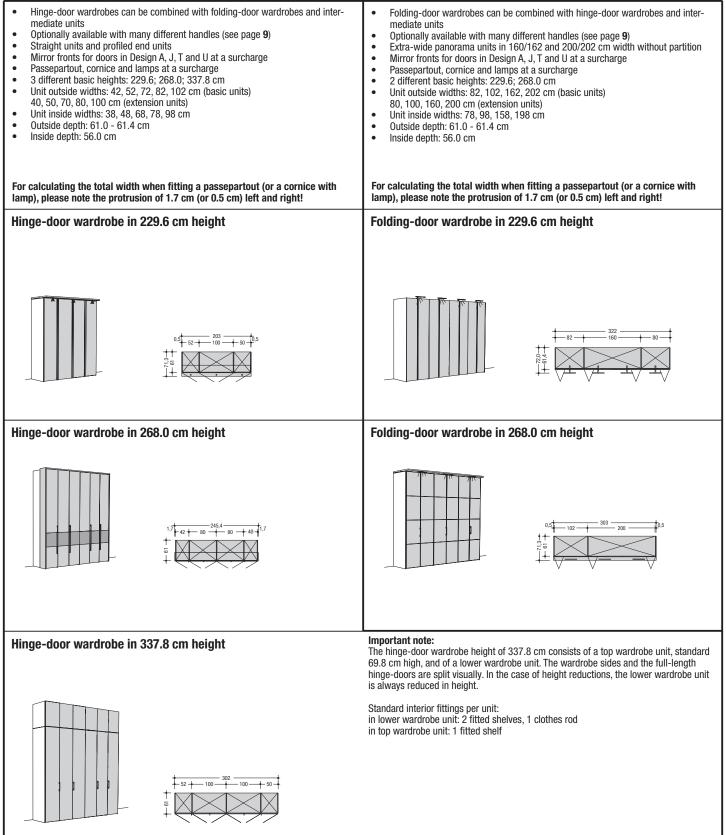

-section of the complete combination. In the case of single-door units as well as folding-door wardrobes one can choose between left- and right-hand hinges. The graphics shown below give you an excerpt of our wardrobe assortment. For a more varied look, we suggest using intermediate units for creating some alternatives. **Important note:** Different carcase depths cannot be combined with one another!

Standard interior fittings per unit: 2 fitted shelves, 1 clothes rod, for hinge-door wardrobes in 337.8 cm height also with one fitted shelf in the top wardrobe unit. Wardrobe interior fittings optionally in white lacquer (standard) or grey lacquer (see here page 9) Please state in the order!

#### Wardrobe examples for hinge-door wardrobes

#### Wardrobe examples for folding-door wardrobes



## Hinge- and folding-door wardrobes

## **MULTI-FORMA II**

| Dims.   | without cornice                                                                                                                                                                                                                                                                                                                                                                                                         | with passepartout                     | with top LED lamp                         | with passepartout and top LED lamp        | with cornice<br>incl. LED lamp                      |  |  |  |  |  |
|---------|-----------------------------------------------------------------------------------------------------------