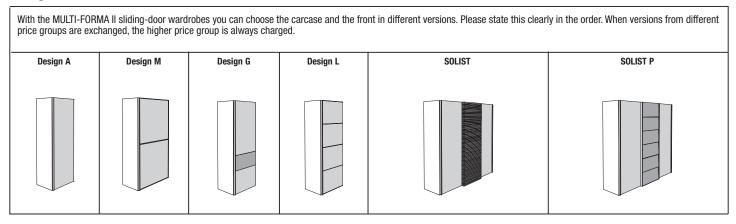

#### **Changing versions:**

With the MULTI-FORMA II hinge- and folding-door wardrobes and the intermediate units you can choose the carcase and the front in a different version. Please state this clearly in the order. When versions from different price groups are exchanged, the higher price group is always charged.