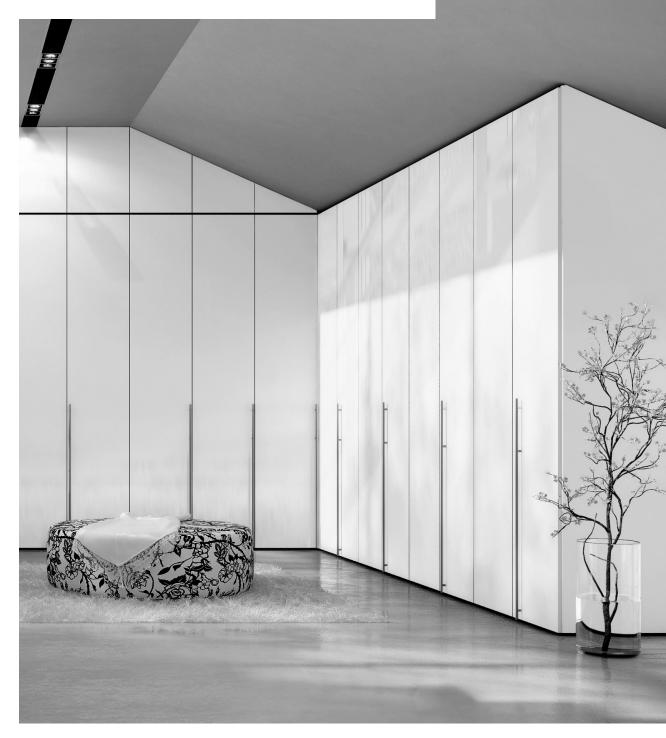

## Hinge-, folding- and sliding-door wardrobes as well as a room system

The modern, innovative MULTI-FORMA II wardrobe system is suitable for individual arrangements because it is particularly versatile. New front designs and unique intermediate units give MULTI-FORMA II its particularly exclusive look. As a universal wardrobe system, the design of MULTI-FORMA II enables you to combine its units with all of the units in the various hülsta bedroom ranges and almost every type of interior style.

## MULTI-FORMA II Hinge- and folding-door wardrobes

The modern, innovative MULTI-FORMA II wardrobe system is suitable for individual arrangements because it is particularly versatile. New front designs and unique intermediate units give MULTI-FORMA II its particularly exclusive look. As a universal wardrobe system, the design of MULTI-FORMA II enables you to combine its units with all of the units in the various hülsta bedroom ranges and almost every type of interior style.

#### Design idea

- You can choose from a variety of design versions for the MULTI-FORMA II hinge- and folding-door wardrobes: • Design A
  - Design G
- Design LDesign J
  - Design I (only for straight hinge-door wardrobes)
- Design T
- Design U
- Design N