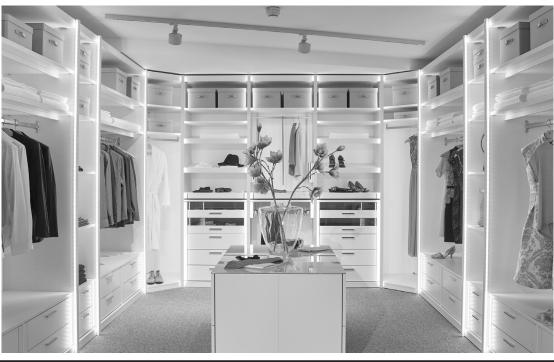

To enhance the competency of the range, MULTI-FORMA II also includes a walk-in room system. The tried and tested planning system from MULTI-FORMA II involving basic and extension units has been incorporated in the room/niche system. This guarantees a simple and comfortable initiation to the range including easy planning.

#### Concept/ planning possibilities

- Hinge- and folding-door wardrobes according to the endless assembly principle
- Hinge- and folding-door wardrobes and intermediate units can be combined with one another
  - Optionally:
    - with all-round passepartout
    - with top LED lamp (2.4 W)
    - with all-round passepartout and top LED lamp (2.4 W)
    - with cornice and integrated LED spotlamps (1  $\ensuremath{\mathbb{W}}\xspace)$
    - with cornice and integrated LED spottings (1 W)
       with cornice and integrated LED light panels (2.7 W)
       The lights are operated by a standard external footswitch.
  - The lights are operated by a standard external footswitch. Doors in Design A, J, T and U with an optional mirror (side facet)
- Dools in Design A, J, T and O with an optional minor (side facet)
   MULTI-FORMA II comes in various widths: the great number of different unit widths means you can create total unit widths in
  - 10 cm steps
  - Wardrobe inside widths: 38, 48, 68, 78, 98, 158, 198 cm
- Different basic wardrobe heights: 229.6 cm, 268.0 cm and 337.8 cm for the hinge-door wardrobes; 229.6 cm and 268.0 cm for the folding-door wardrobes
   Important note: The wardrobe height of 337.8 cm consists of a top wardrobe unit, standard 69.8 cm high, and of a lower wardrobe unit. The
- wardrobe sides and the full-length hinge-doors are split visually. In the case of height reductions, the lower wardrobe unit is always reduced in height.
- MULTI-FORMA II is variable: height reductions at intervals of 1 mm, width and depth reductions at intervals of 1.0 cm without surcharge (width reductions are not possible on doors with high-gloss fronts in Design A, G and J).
- Wardrobe outside depth (without handles): 61.0 61.4 cm
- Wardrobe inside depth: 56.0 cm
- Numerous intermediate units with different features for a more open look
- Extra-wide panorama units (160 and 200 cm) without a centre partition keep things well organized
- Profiled hinge-door end units
- Hinge-door corner wardrobes (45° and fully accessible corner 90°)
- Functional and high-quality wardrobe interior fittings (see "Wardrobe interior fittings" type list)
- Standard interior fittings per unit: 2 fitted shelves, 1 clothes rod, for hinge-door wardrobes in 337.8 cm height also with 1 fitted shelf in top
  wardrobe unit
- Side and rear sloping possible (see "Special-sized products")