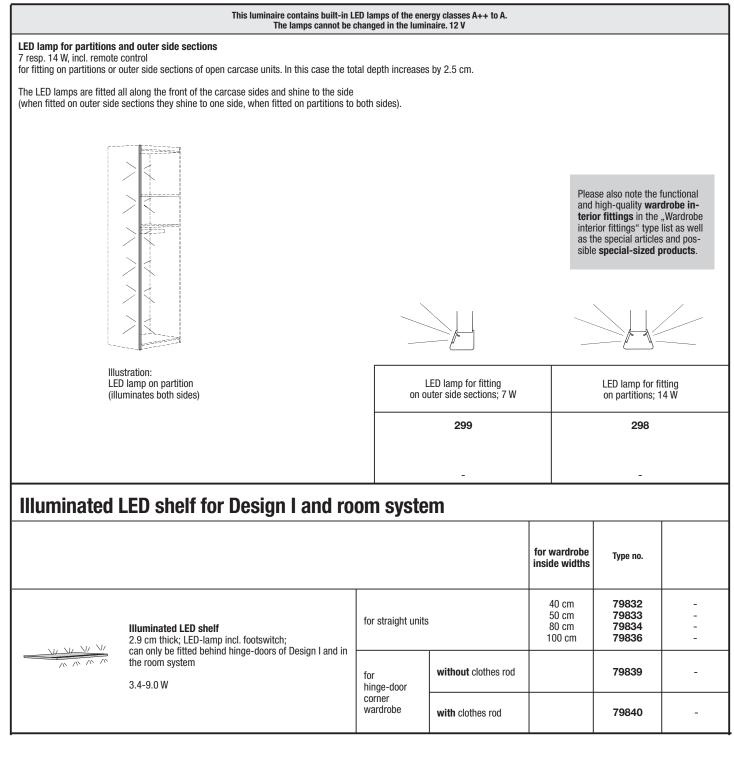

br>P7,4<br>P7,4<br>P7,4<br>P7,4<br>P7,4<br>P7,4<br>P7,4<br>P7,4<br>P7,4<br>P7,4<br>P7,4<br>P7,4<br>P7,4<br>P7,4<br>P7,4<br>P7,4<br>P7,4<br>P7,4<br>P7,4<br>P7,4<br>P7,4<br>P7,4<br>P7,4<br>P7,4<br>P7,4<br>P7,4<br>P7,4<br>P7,4<br>P7,4<br>P7,4<br>P7,4<br>P7,4<br>P7,4<br>P7,4<br>P7,4<br>P7,4<br>P7,4<br>P7,4<br>P7,4<br>P7,4<br>P7,4<br>P7,4<br>P7,4<br>P7,4<br>P7,4<br>P7,4<br>P7,4<br>P7,4<br>P7,4<br>P7,4<br>P7,4<br>P7,4<br>P7,4<br>P7,4<br>P7,4<br>P7,4<br>P7,4<br>P7,4<br>P7,4<br>P7,4<br>P7,4<br>P7,4<br>P7,4<br>P7,4<br>P7,4<br>P7,4<br>P7,4 | embly                  | max. 268.0 cm high                                                                                                                                                                            | 02219                        |  |

## Lamps



## **Magic-Tronic**

The lamps are normally operated by an external footswitch. As an alternative we can also provide a Magic-Tronic switch, which is charged extra. By "stroking" the outer or top side of the unit at the same level as the invisible integrated sensor it is possible to switch all the lamps on and off ("Stroking method"). As an alternative the position of the hidden sensor can also be marked with a small metal plate on the furniture unit ("Marking method"). Lamps with a maximum power of 200 W can be operated by a Magic-Tronic unit (230 V). The footswitch is omitted when a Magic-Tronic unit is included.

### Standard position of Magic-Tronic for consoles and chests:

for consoles and chests of the MULTI-VARIS range: sensor is fitted 12 cm from the rear rim in the outer side n