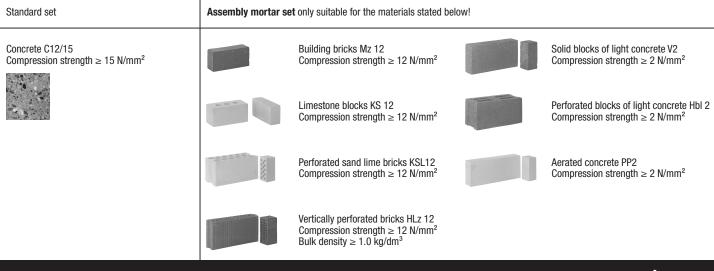

#### Wall fitting

Important notes: Generally speaking, you as a dealer/qualified fitter are responsible for the correct wall mounting of the units. That is why wall mounting should only be carried out by properly trained and qualified fitters. hülsta supplies materials for mounting units on walls for nearly all the units and which should be used for safety and for constructional reasons. The assembly mounting units on walls for nearly all the units and which should be used for safety and for constructional reasons. The assembly materials supplied by hülsta (plugs, screws) are only suitable for fitting components on to concrete in firmness class C12/15. For other materials (please see separate materials table in the wall composition chapter) we provide you with an assembly mortar set as an extra order. Please note that this assembly mortar set is also only suitable for the materials listed in the ma-terials table. If walls are made up of other materials (e.g. plastered or lighter wall materials), one should use another method of mounting better suited to the load on site. Please note that if the units are not mounted properly on the wall, there is a risk of the units falling down or tipping over – especially when alternative mounting materials acquired on site have been used. For the reasons stated above it is absolutely essential to enquire about the composition of any walls before signing any contracts.