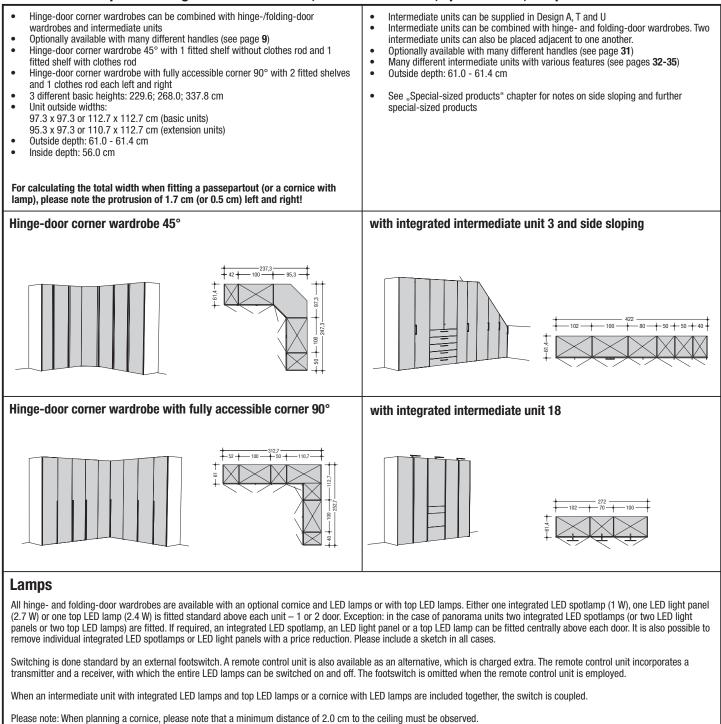

#### Concept/ planning possibilities

- Hinge- and folding-door wardrobes according to the endless assembly principle
- Hinge- and folding-door wardrobes and intermediate units can be combined with one another
  - Optionally:
    - with all-round passepartout
    - with top LED lamp (2.4 W)
    - with all-round passepartout and top LED lamp (2.4 W)
    - with cornice and integrated LED spotlamps (1  $\ensuremath{\mathbb{W}}\xspace)$
    - with cornice and integrated LED spottings (1 W)
       with cornice and integrated LED light panels (2.7 W)
       The lights are operated by a standard external footswitch.
  - The lights are operated by a standard external footswitch. Doors in Design A, J, T and U with an optional mirror (side facet)
- Dools in Design A, J, T and O with an optional minor (side facet)
   MULTI-FORMA II comes in various widths: the great number of different unit widths means you can create total unit widths in
  - 10 cm steps
  - Wardrobe inside widths: 38, 48, 68, 78, 98, 158, 198 cm
- Different basic wardrobe heights: 229.6 cm, 268.0 cm and 337.8 cm for the hinge-door wardrobes; 229.6 cm and 268.0 cm for the folding-door wardrobes
   Important note: The wardrobe height of 337.8 cm consists of a top wardrobe unit, standard 69.8 cm high, and of a lower wardrobe unit. The
- wardrobe sides and the full-length hinge-doors are split visually. In the case of height reductions, the lower wardrobe unit is always reduced in height.
- MULTI-FORMA II is variable: height reductions at intervals of 1 mm, width and depth reductions at intervals of 1.0 cm without surcharge (width reductions are not possible on doors with high-gloss fronts in Design A, G and J).
- Wardrobe outside depth (without handles): 61.0 61.4 cm
- Wardrobe inside depth: 56.0 cm
- Numerous intermediate units with different features for a more open look
- Extra-wide panorama units (160 and 200 cm) without a centre partition keep things well organized
- Profiled hinge-door end units
- Hinge-door corner wardrobes (45° and fully accessible corner 90°)
- Functional and high-quality wardrobe interior fittings (see "Wardrobe interior fittings" type list)
- Standard interior fittings per unit: 2 fitted shelves, 1 clothes rod, for hinge-door wardrobes in 337.8 cm height also with 1 fitted shelf in top
  wardrobe unit
- Side and rear sloping possible (see "Special-sized products")