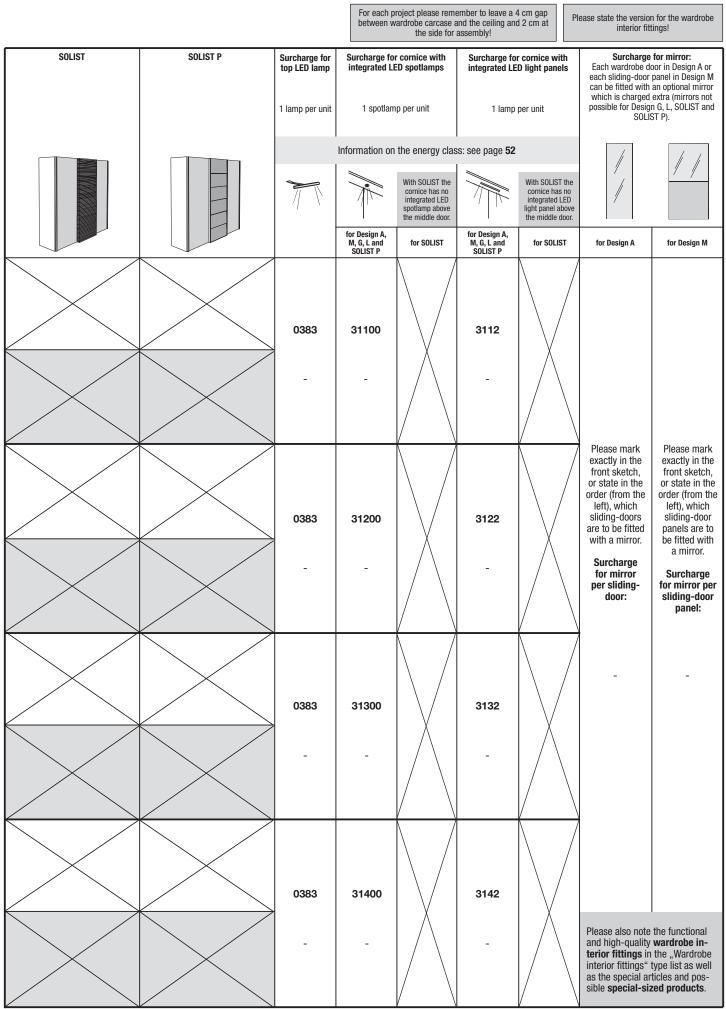

#### **Changing versions:**

With the MULTI-FORMA II hinge- and folding-door wardrobes and the intermediate units you can choose the carcase and the front in a different version. Please state this clearly in the order. When versions from different price groups are exchanged, the higher price group is always charged.