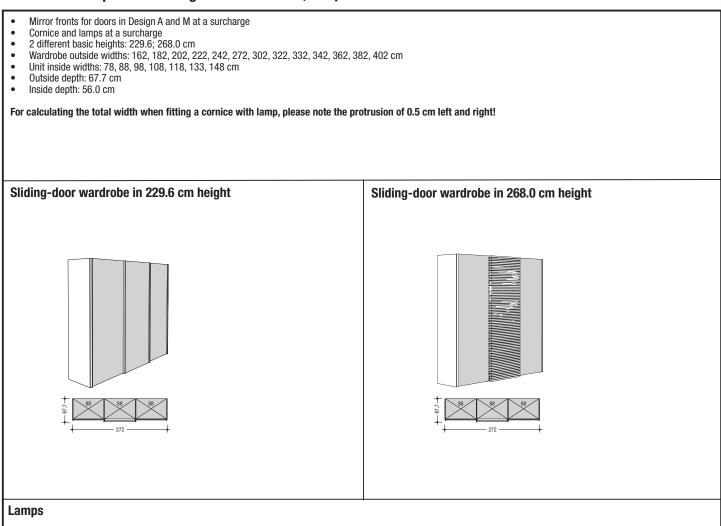

## **MULTI-FORMA II**

| Dims.   | without cornice                                                                                                                                                                                                                                                                                                                                                                                                         | with passepartout                     | with top LED lamp                         | with passepartout and top LED lamp        | with cornice<br>incl. LED lamp                      |  |  |  |  |  |
|---------|-------------------------------------------------------------------------------------------------------------------------------------------------------------------------------------------------------------------------------------------------------------------------------------------------------------------------------------------------------------------------------------------------------------------------|---------------------------------------|-------------------------------------------|-------------------------------------------|-----------------------------------------------------|--|--|--|--|--|
| Heights | 229.6; 268.0 and 337.8 cm                                                                                                                                                                                                                                                                                                                                                                                               | see sizes without cornice<br>+ 2.9 cm | see sizes without cornice<br>+ 5.0 cm     | see sizes without cornice<br>+ 7.9 cm     | see sizes without cornice<br>+ 4.6 cm               |  |  |  |  |  |
| Depths  | see page <b>9 above</b>                                                                                                                                                                                                                                                                                                                                                                                                 | see carcase depths on<br>page 9       | see carcase depths on<br>page 9 + 11.0 cm | see carcase depths on<br>page 9 + 11.0 cm | see carcase depths on<br>page 9 + 10.3 resp. 9.9 cm |  |  |  |  |  |
| Widths  |                                                                                                                                                                                                                                                                                                                                                                                                                         |                                       | see pages <b>14-29</b>                    |                                           |                                                     |  |  |  |  |  |
|         | Height reductions at intervals of 1 mm, width and depth reductions at intervals of 1.0 cm without surcharge; when reducing the height of doors in Design L only the top and bottom door panels are reduced in height (the middle panels always retain their original height). Width reductions are not possible on doors with high-gloss fronts in Design A, G and J. Special dimensions are not possible for Design I. |                                       |                                           |                                           |                                                     |  |  |  |  |  |

#### See page 37 for further information!

14

Height: 229.6; 268.0 and 337.8 cm (heights with passepartout and/or top LED lamp or cornice incl. LED lamp: see table page 13) Width: see table (widths with passepartout: + 1.7 cm each side; with cornice: + 0.5 cm each side) Depth: see table (depths with passepartout and/or top LED lamp or cornice incl. LED lamp: see table page 13)