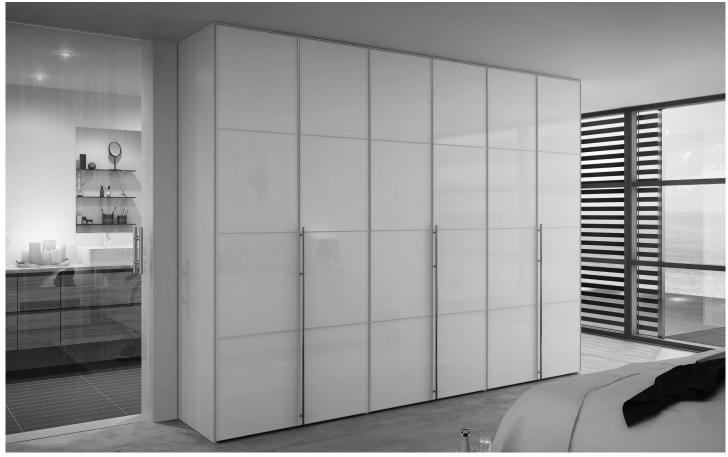

## Hinge- and folding-door wardrobes

#### Wardrobes according to the endless assembly principle

Hinge- and folding-door wardrobes can be planned endlessly and combined with one another. Due to the various element widths one can create many total wardrobe widths. In this way the available floor space can be exploited to the full. For each wardrobe combination, the first element on the left is considered to be the basic unit, incorporating both outer side sections. One can only include one basic unit in each combination. When adding on extension units, the right-hand side-section of the basic unit is employed as the end side-section of the complete combination. In the case of single-door units as well as folding-door wardrobes one can choose between left- and right-hand hinges. The graphics shown below give you an excerpt of our wardrobe assortment. For a more varied look, we suggest using intermediate units for creating some alternatives. **Important note:** Different carcase depths cannot be combined with one another!

#### Wardrobe examples for hinge-door wardrobes