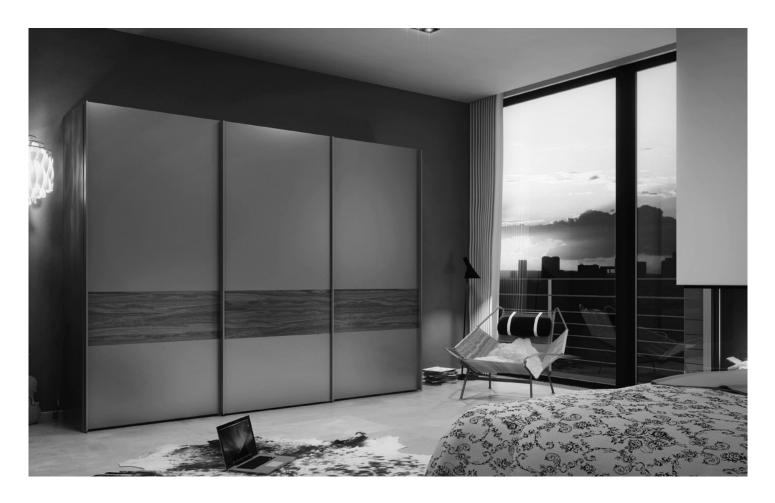

|                                                                                                                                                                                                                                                                                                                                                                                                             |                                                                                                                       |                                                                              | 7617<br>-                                                     |

# Possible arrangements





# MULTI-FORMA II Sliding-door wardrobes

The modern, innovative MULTI-FORMA II wardrobe system is suitable for individual arrangements because it is particularly versatile. The front designs give MULTI-FORMA II its particularly exclusive look. As a universal wardrobe system, the design of MULTI-FORMA II enables you to combine its units with all of the units in the various hülsta bedroom ranges and almost every type of interior style

Height reductions at intervals of 1 mm, width and depth reductions at intervals of 1.0 cm without surcharge (Height and width reductions not possible for SOLIST and SOLIST P)!

### **Design idea**

- Design A Design M
- Design G .
- Design L
- SOLIST
- SOLIST P

The various wood, lacquer and high-gloss versions underline the versatility of the MULTI-FORMA II