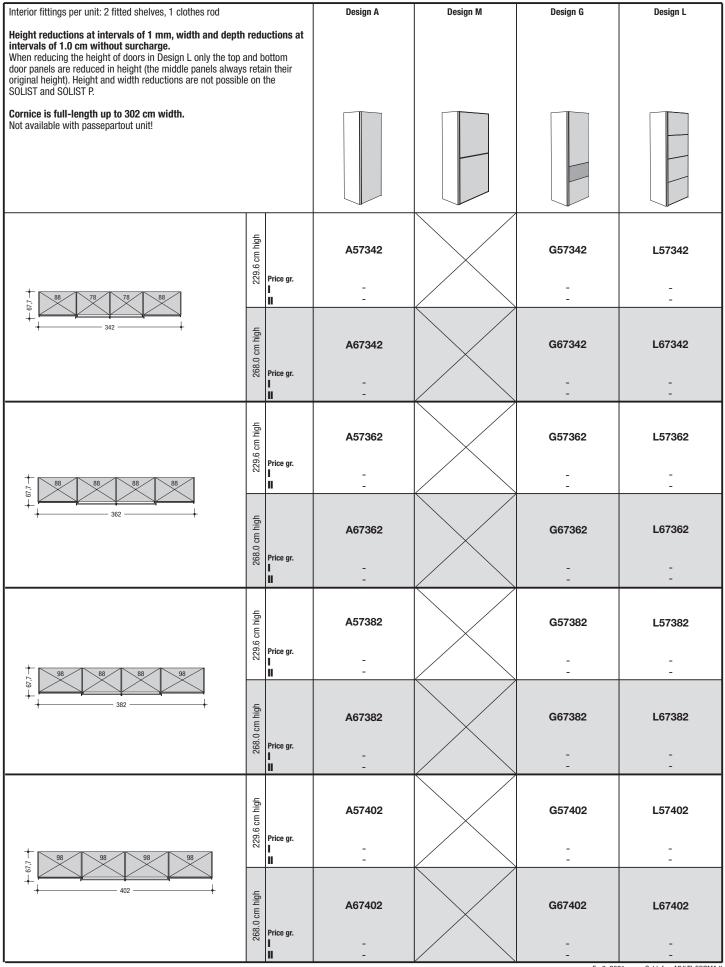

Height reductions at intervals of 1 mm, width and depth reductions at intervals of 1.0 cm without surcharge

(width reductions are not possible on doors with high-gloss fronts in Design A, G and J)!

#### Concept/ planning possibilities

- Hinge- and folding-door wardrobes according to the endless assembly principle
- Hinge- and folding-door wardrobes and intermediate units can be combined with one another
  - Optionally:
    - with all-round passepartout
    - with top LED lamp (2.4 W)
    - with all-round passepartout and top LED lamp (2.4 W)
    - with cornice and integrated LED spotlamps (1  $\ensuremath{\mathbb{W}}\xspace)$
    - with cornice and integrated LED spottings (1 W)
       with cornice and integrated LED light panels (2.7 W)
       The lights are operated by a standard external footswitch.
  - The lights are operated by a standard external footswitch. Doors in Design A, J, T and U with an optional mirror (side facet)
- Dools in Design A, J, T and O with an optional minor (side facet)
   MULTI-FORMA II comes in various widths: the great number of different unit widths means you can create total unit widths in
  - 10 cm steps
  - Wardrobe inside widths: 38, 48, 68, 78, 98, 158, 198 cm
- Different basic wardrobe heights: 229.6 cm, 268.0 cm and 337.8 cm for the hinge-door wardrobes; 229.6 cm and 268.0 cm for the folding-door wardrobes
   Important note: The wardrobe height of 337.8 cm consists of a top wardrobe unit, standard 69.8 cm high, and of a lower wardrobe unit. The
- wardrobe sides and the full-length hinge-doors are split visually. In the case of height reductions, the lower wardrobe unit is always reduced in height.
- MULTI-FORMA II is variable: height reductions at intervals of 1 mm, width and depth reductions at intervals of 1.0 cm without surcharge (width reductions are not possible on doors with high-gloss fronts in Design A, G and J).
- Wardrobe outside depth (without handles): 61.0 61.4 cm
- Wardrobe inside depth: 56.0 cm
- Numerous intermediate units with different features for a more open look
- Extra-wide panorama units (160 and 200 cm) without a centre partition keep things well organized
- Profiled hinge-door end units
- Hinge-door corner wardrobes (45° and fully accessible corner 90°)
- Functional and high-quality wardrobe interior fittings (see "Wardrobe interior fittings" type list)
- Standard interior fittings per unit: 2 fitted shelves, 1 clothes rod, for hinge-door wardrobes in 337.8 cm height also with 1 fitted shelf in top
  wardrobe unit
- Side and rear sloping possible (see "Special-sized products")

Standard interior fittings per unit: 2 fitted shelves, 1 clothes rod, for hinge-door wardrobes in 337.8 cm height also with one fitted shelf in the top wardrobe unit. Wardrobe interior fittings optionally in white lacquer (standard) or grey lacquer (see here page 9) Please state in the order!