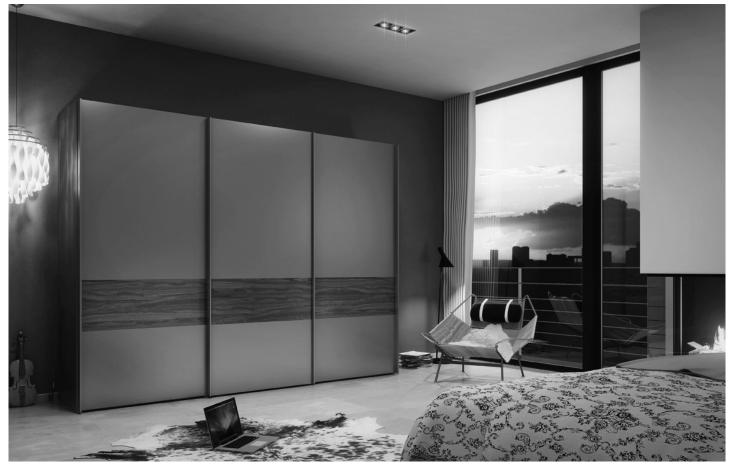

sition chapter) we provide you with an assembly mortar set as an extra order. Please note that this assembly mortar set is also only suitable for the materials listed in the ma-terials table. If walls are made up of other materials (e.g. plastered or lighter wall materials), one should use another method of mounting better suited to the load on site. Please note that if the units are not mounted properly on the wall, there is a risk of the units falling down or tipping over – especially when alternative mounting materials acquired on site have been used. For the reasons stated above it is absolutely essential to enquire about the composition of any walls before signing any contracts.

## Range introduction

## Hinge-door wardrobes



## Folding-door wardrobes



## Sliding-door wardrobes



### Room system



## Overview: Hinge-, folding- and sliding-door wardrobes as well as room system



## **Range introduction**

## **MULTI-FORMA II**



## MULTI-FORMA II Hinge- and folding-door wardrobes

The modern, innovative MULTI-FORMA II wardrobe system is suitable for individual arrangements because it is particularly versatile. New front designs and unique intermediate units give MULTI-FORMA II its particularly exclusive look. As a universal wardrobe system, the design of MULTI-FORMA II enables you to combine its units with all of the units in the various hülsta bedroom ranges and almost every type of interior style.

Height reductions at intervals of 1 mm, width and depth reductions at intervals of 1.0 cm without surcharge

(width reductions are not possible on doors with high-