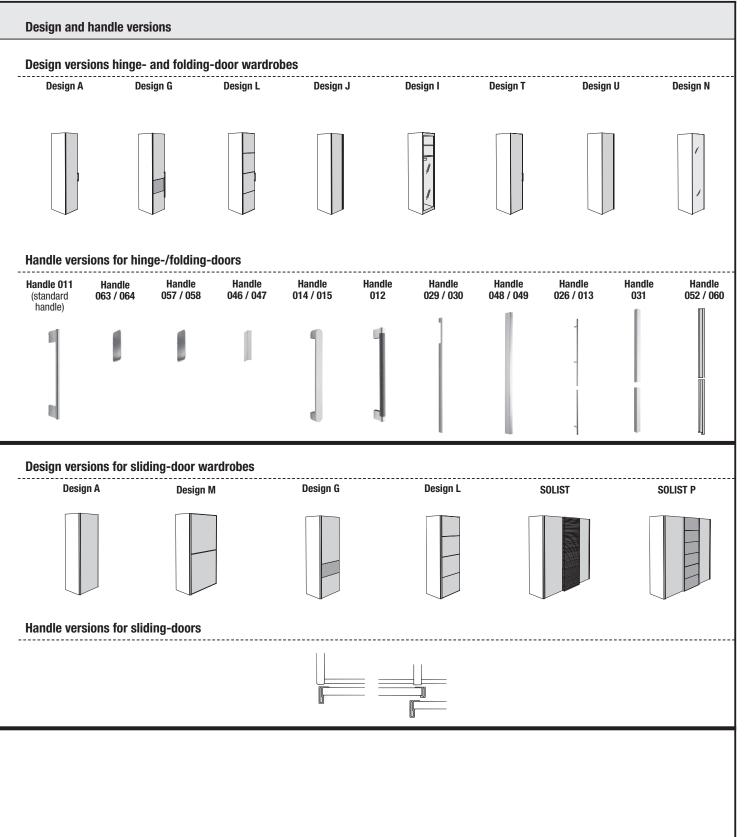

#### Design idea

- You can choose from a variety of design versions for the MULTI-FORMA II hinge- and folding-door wardrobes: • Design A
  - Design G
- Design LDesign J
  - Design I (only for straight hinge-door wardrobes)
- Design T
- Design U
- Design N

#### Design versions for wardrobe doors

#### Handle versions for hinge-/folding-doors

| Handle 011<br>(standard<br>handle) | Handle<br>063 / 064<br>**** | Handle<br>057 / 058         | Handle<br>046 / 047         | Handle<br>014 / 015          | Handle<br>012                                       | Handle<br>029 / 030<br>* **  | Handle<br>048 / 049 **        | Handle<br>026 / 013           | Handle<br>031 **                                     | Handle<br>052 / 060                  |
|------------------------------------|-----------------------------|-----------------------------|-----------------------------|------------------------------|-----------------------------------------------------|------------------------------|-------------------------------|-------------------------------|------------------------------------------------------|--------------------------------------|
| Handle<br>height:<br>24.0 cm       | Handle<br>height:<br>5.6 cm | Handle<br>height:<br>5.6 cm | Handle<br>height:<br>6.3 cm | Handle<br>height:<br>24.8 cm | Handle<br>height:<br>24.9 cm<br>matching<br>version | Handle<br>height:<br>77.0 cm | Handle<br>height:<br>114.0 cm | Handle<br>height:<br>114.9 cm | Handle<br>height:<br>175.8 cm<br>matching<br>version | Handle<br>height<br>= door<br>height |
| Matt chrome                        | White lacquer               | High-gloss<br>chrome        | High-gloss<br>chrome        | High-gloss<br>chrome         | Matt chrome/<br>wood/lacquer<br>version             | High-gloss<br>chrome         | High-gloss<br>chrome          | High-gloss<br>chrome          | Wood/lacquer<br>version                              | High-gloss<br>chrome                 |
| 011                                | 063                         | 057                         | 047                         | 014                          | 012                                                 | 029                          | 049                           | 026                           | 031                                                  | 052                                  |
|                                    | Grey lacquer                | Matt chrome                 | Matt chrome                 | Matt chrome                  |                                                     | Matt chrome                  | Matt chrome                   | Aluminium colour              |                                                      | Matt chrome                          |
|                                    | 064                         | 058                         | 046                         | 015                          |                                                     | 030                          | 048                           | 013                           |                                                      | 060                                  |
| without<br>surcharge               | without<br>surcharge        | without<br>surcharge        | without<br>surcharge        | without<br>surcharge         | without<br>surcharge                                | Surcharge per<br>handle:     | Surcharge per<br>handle:      | Surcharge per<br>handle:      | Surcharge per<br>handle:                             | Surcharge per<br>handle:             |
|                                    |                             |                             |                             |                              |                                                     | -                            | -                             | -                             | _                                                    | -                                    |

stated in the order; handles for high-gloss (lacquer) fronts are in matt lacquer in the matching colour. If no details of the handle are stated in the order, the standard handle 011 is supplied; exceptions: Design J, U and N always with handle slat.

\* Handle 030 is the standard handle for Design G (handles 030 and 029 for Design G without surcharge). Handle 046/047 and 048/049 (without surcharge) as well as 026/013 (against surcharge; not possible for corner units) for Design G possible. \*\* Handle 029/030, 048/049, 031 and 057/058 is not possible for Design L

\*\*\* Handle 052/060 is only possible for Design T and N (not possible for corner units)

\*\*\*\*\* Handle 063/064 is the standard handle for Design I. It is always lacquered (matt) in the same colour as the rear-side lacquering of the hinge-doors. Exchanging the colour is not possible.