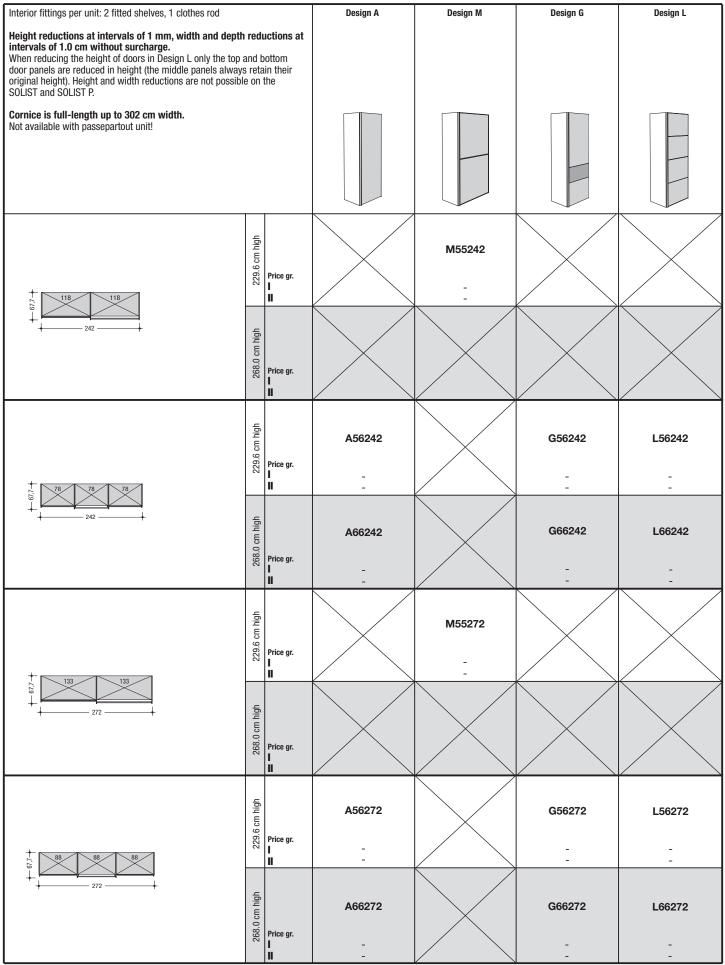

Height reductions at intervals of 1 mm, width and depth reductions at intervals of 1.0 cm without surcharge

(width reductions are not possible on doors with high-gloss fronts in Design A, G and J)!