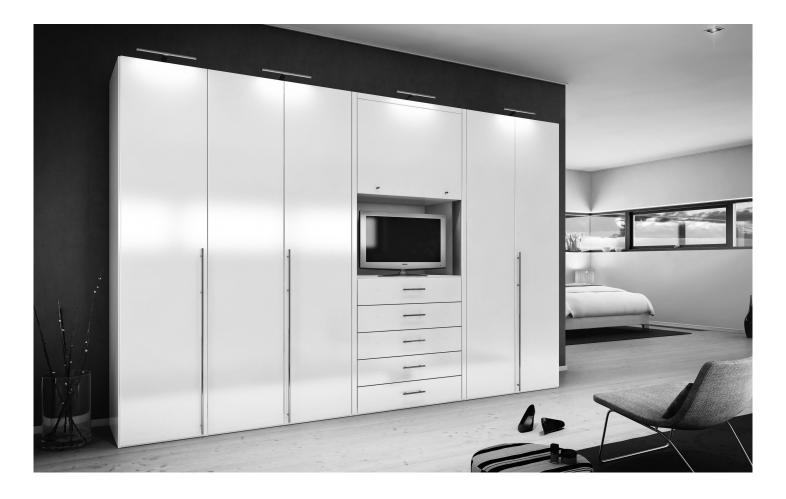

## MULTI-FORMA II Hinge- and folding-door wardrobes

The modern, innovative MULTI-FORMA II wardrobe system is suitable for individual arrangements because it is particularly versatile. New front designs and unique intermediate units give MULTI-FORMA II its particularly exclusive look. As a universal wardrobe system, the design of MULTI-FORMA II enables you to combine its units with all of the units in the various hülsta bedroom ranges and almost every type of interior style.

#### Concept/ planning possibilities

- Hinge- and folding-door wardrobes according to the endless assembly principle
- Hinge- and folding-door wardrobes and intermediate units can be combined with one another
  - Optionally:
    - with all-round passepartout
    - with top LED lamp (2.4 W)
    - with all-round passepartout and top LED lamp (2.4 W)
    - with cornice and integrated LED spotlamps (1  $\ensuremath{\mathbb{W}}\xspace)$
    - with cornice and integrated LED spottings (1 W)
       with cornice and integrated LED light panels (2.7 W)
       The lights are operated by a standard external footswitch.
  - The lights are operated by a standard external footswitch. Doors in Design A, J, T and U with an optional mirror (side facet)
- Dools in Design A, J, T and O with an optional minor (side facet)
   MULTI-FORMA II comes in various widths: the great number of different unit widths means you can create total unit widths in
  - 10 cm steps
  - Wardrobe inside widths: 38, 48, 68, 78, 98, 158, 198 cm
- Different basic wardrobe heights: 229.6 cm, 268.0 cm and 337.8 cm for the hinge-door wardrobes; 229.6 cm and 268.0 cm for the folding-door wardrobes
   Important note: The wardrobe height of 337.8 cm consists of a top wardrobe unit, standard 69.8 cm high, and of a lower wardrobe unit. The
- wardrobe sides and the full-length hinge-doors are split visually. In the case of height reductions, the lower wardrobe unit is always reduced in height.
- MULTI-FORMA II is variable: height reductions at intervals of 1 mm, width and depth reductions at intervals of 1.0 cm without surcharge (width reductions are not possible on doors with high-gloss fronts in Design A, G and J).
- Wardrobe outside depth (without handles): 61.0 61.4 cm
- Wardrobe inside depth: 56.0 cm
- Numerous intermediate units with different features for a more open look
- Extra-wide panorama units (160 and 200 cm) without a centre partition keep things well organized
- Profiled hinge-door end units
- Hinge-door corner wardrobes (45° and fully accessible corner 90°)
- Functional and high-quality wardrobe interior fittings (see "Wardrobe interior fittings" type list)
- Standard interior fittings per unit: 2 fitted shelves, 1 clothes rod, for hinge-door wardrobes in 337.8 cm height also with 1 fitted shelf in top
  wardrobe unit
- Side and rear sloping possible (see "Special-sized products")