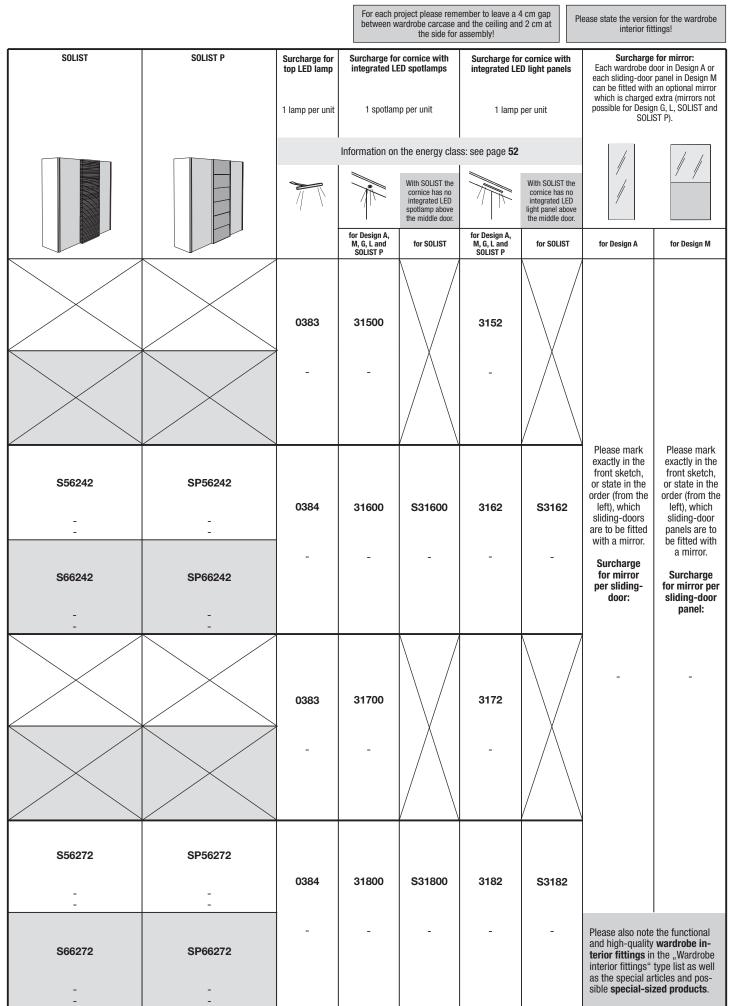

## **MULTI-FORMA II**

| Dims.   | without cornice                                                                                                                                                                                                                                                                                                                                                                                                         | with passepartout                     | with top LED lamp                         | with passepartout and top LED lamp        | with cornice<br>incl. LED lamp                      |  |  |  |  |  |
|---------|-------------------------------------------------------------------------------------------------------------------------------------------------------------------------------------------------------------------------------------------------------------------------------------------------------------------------------------------------------------------------------------------------------------------------|---------------------------------------|-------------------------------------------|-------------------------------------------|-----------------------------------------------------|--|--|--|--|--|
| Heights | 229.6; 268.0 and 337.8 cm                                                                                                                                                                                                                                                                                                                                                                                               | see sizes without cornice<br>+ 2.9 cm | see sizes without cornice<br>+ 5.0 cm     | see sizes without cornice<br>+ 7.9 cm     | see sizes without cornice<br>+ 4.6 cm               |  |  |  |  |  |
| Depths  | see page <b>9 above</b>                                                                                                                                                                                                                                                                                                                                                                                                 | see carcase depths on<br>page 9       | see carcase depths on<br>page 9 + 11.0 cm | see carcase depths on<br>page 9 + 11.0 cm | see carcase depths on<br>page 9 + 10.3 resp. 9.9 cm |  |  |  |  |  |
| Widths  |                                                                                                                                                                                                                                                                                                                                                                                                                         |                                       | see pages <b>14-29</b>                    |                                           |                                                     |  |  |  |  |  |
|         | Height reductions at intervals of 1 mm, width and depth reductions at intervals of 1.0 cm without surcharge; when reducing the height of doors in Design L only the top and bottom door panels are reduced in height (the middle panels always retain their original height). Width reductions are not possible on doors with high-gloss fronts in Design A, G and J. Special dimensions are not possible for Design I. |                                       |                                           |                                           |                                                     |  |  |  |  |  |

#### See page 37 for further information!

14

Height: 229.6; 268.0 and 337.8 cm (heights with passepartout and/or top LED lamp or cornice incl. LED lamp: see table page 13) Width: see table (widths with passepartout: + 1.7 cm each side; with cornice: + 0.5 cm each side) Depth: see table (depths with passepartout and/or top LED lamp or cornice incl. LED lamp: see table page 13)