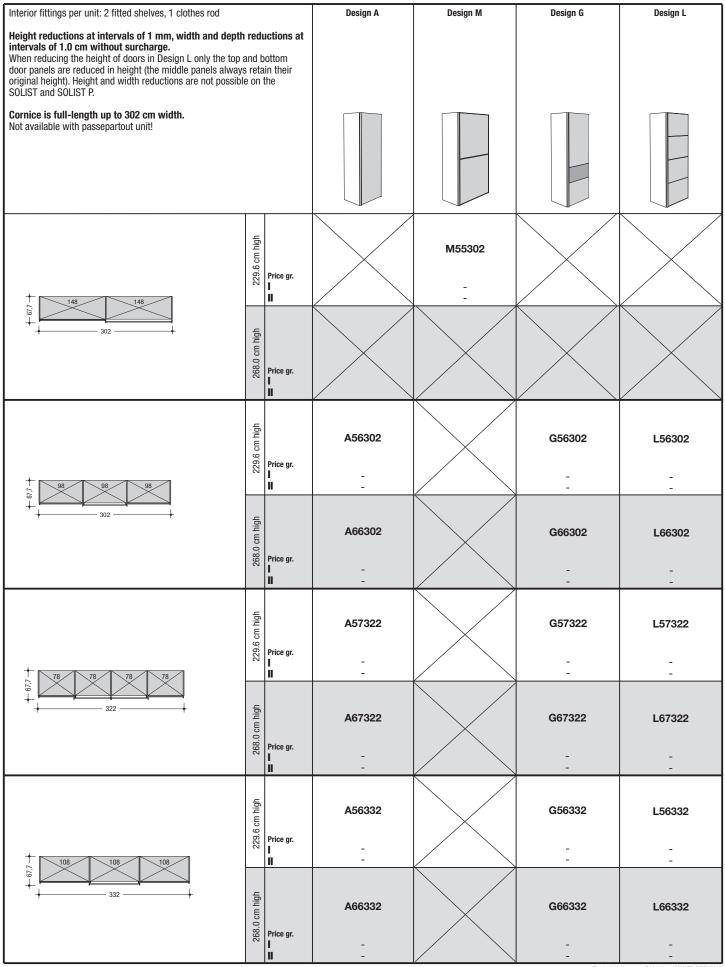

Height reductions at intervals of 1 mm, width and depth reductions at intervals of 1.0 cm without surcharge

(width reductions are not possible on doors with high-gloss fronts in Design A, G and J)!

#### Concept/ planning possibilities

- Hinge- and folding-door wardrobes according to the endless assembly principle
- Hinge- and folding-door wardrobes and intermediate units can be combined with one another
  - Optionally:
    - with all-round passepartout
    - with top LED lamp (2.4 W)
    - with all-round passepartout and top LED lamp (2.4 W)
    - with cornice and integrated LED spotlamps (1  $\ensuremath{\mathbb{W}}\xspace)$
    - with cornice and integrated LED spottings (1 W)
       with cornice and integrated LED light panels (2.7 W)
       The lights are operated by a standard external footswitch.
  - The lights are operated by a standard external footswitch. Doors in Design A, J, T and U with an optional mirror (side facet)
- Dools in Design A, J, T and O with an optional minor (side facet)
   MULTI-FORMA II comes in various widths: the great number of different unit widths means you can create total unit widths in
  - 10 cm steps
  - Wardrobe inside widths: 38, 48, 68, 78, 98, 158, 198 cm
- Different basic wardrobe heights: 229.6 cm, 268.0 cm and 337.8 cm for the hinge-door wardrobes; 229.6 cm and 268.0 cm for the folding-door wardrobes
   Important note: The wardrobe height of 337.8 cm consists of a top wardrobe unit, standard 69.8 cm high, and of a lower wardrobe unit. The
- wardrobe sides and the full-length hinge-doors are split visually. In the case of height reductions, the lower wardrobe unit is always reduced in height.
- MULTI-FORMA II is variable: height reductions at intervals of 1 mm, width and depth reductions at intervals of 1.0 cm without surcharge (width reductions are not possible on doors with high-gloss fronts in Design A, G and J).
- Wardrobe outside depth (without handles): 61.0 61.4 cm
- Wardrobe inside depth: 56.0 cm
- Numerous intermediate units with different features for a more open look
- Extra-wide panorama units (160 and 200 cm) without a centre partition keep things well organized
- Profiled hinge-door end units
- Hinge-door corner wardrobes (45° and fully accessible corner 90°)
- Functional and high-quality wardrobe interior fittings (see "Wardrobe interior fittings" type list)
- Standard interior fittings per unit: 2 fitted shelves, 1 clothes rod, for hinge-door wardrobes in 337.8 cm height also with 1 fitted shelf in top
  wardrobe unit
- Side and rear sloping possible (see "Special-sized products")

Standard interior fittings per unit: 2 fitted shelves, 1 clothes rod, for hinge-door wardrobes in 337.8 cm height also with one fitted shelf in the top wardrobe unit. Wardrobe interior fittings optionally in white lacquer (standard) or grey lacquer (see here page 9) Please state in the order!