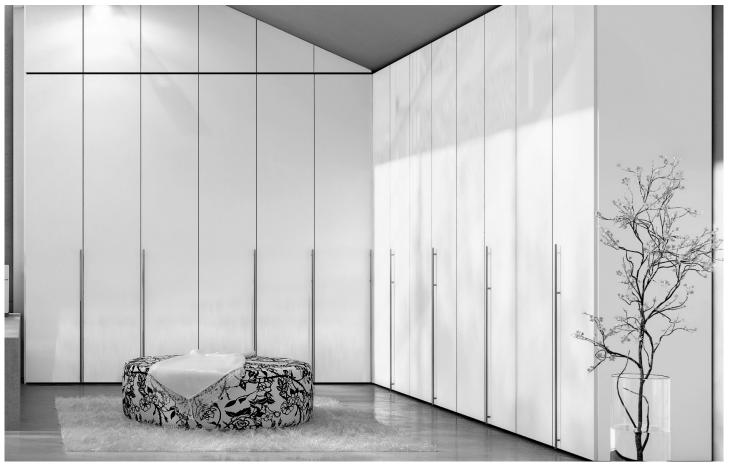

## Hinge-, folding- and sliding-door wardrobes as well as a room system

The modern, innovative MULTI-FORMA II wardrobe system is suitable for individual arrangements because it is particularly versatile. New front designs and unique intermediate units give MULTI-FORMA II its particularly exclusive look. As a universal wardrobe system, the design of MULTI-FORMA II enables you to combine its units with all of the units in the various hülsta bedroom ranges and almost every type of interior style.

## MULTI-FORMA II Hinge- and folding-door wardrobes

The modern, innovative MULTI-FORMA II wardrobe system is suitable for individual arrangements because it is particularly versatile. New front designs and unique intermediate units give MULTI-FORMA II its particularly exclusive look. As a universal wardrobe system, the design of MULTI-FORMA II enables you to combine its units with all of the units in the various hülsta bedroom ranges and almost every type of interior style.

#### Design idea

- You can choose from a variety of design versions for the MULTI-FORMA II hinge- and folding-door wardrobes: • Design A
  - Design G
- Design LDesign J
  - Design I (only for straight hinge-door wardrobes)
- Design T
- Design U
- Design N