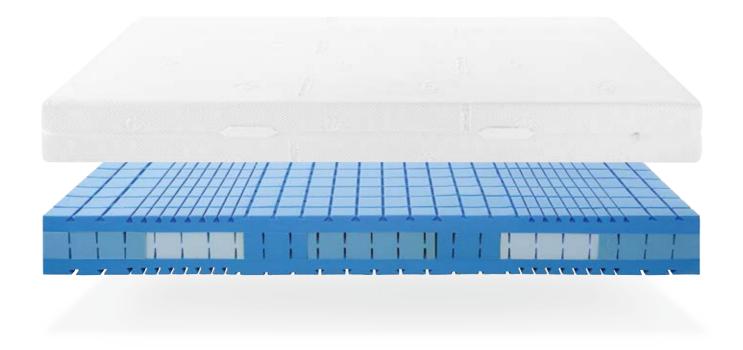

### cold foam mattresses

Cold foam mattresses from hülsta consist of a uniform core or of several layers in order to achieve different lying properties. They transmit the adjustments of flexible base frames particularly well to the lying body, allowing you to find a mattress that is individually suited to you.

hülsta exclusively uses high-quality foams with an especially high volumetric weight. Above average ventilation in combination with our ventilation channels ensures an excellent sleeping climate.

### AirDream 7000

cold foam mattress

An ergonomically adapted multi-zone support and spring elements in different firmness levels in the mattress core provide the correct support for the body in any sleeping position without compromising on freedom of movement. Vertical and horizontal ventilation channels within the mattress ensure the ideal sleeping climate.