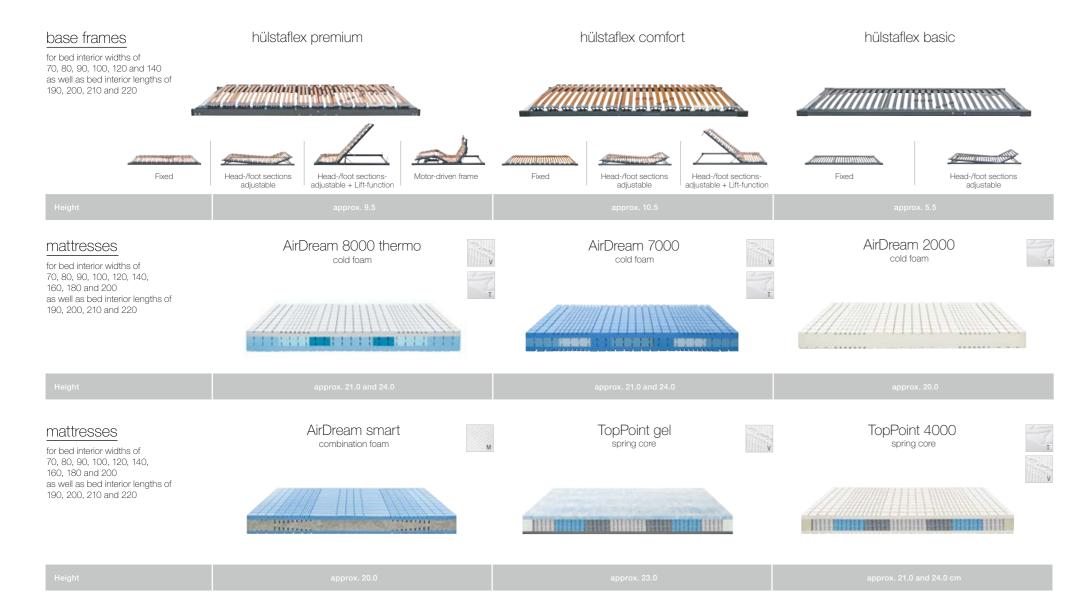

# base frames

hülsta base frames are in a class of their own – and not just because of the world's best slat. Their patented slat bearing and firmness adjustment provide the required support and an incomparable lying feeling.

### hülstaflex premium

Sleep restfully and relax comfortably: This base frame ensures relaxation in any body position. Patented slats in special bearings provide the required support for the entire upper body and create a floating lying feeling. As a motorised model - available with remote control if required – it is also suitable for a sitting position.

#### hülstaflex comfort

Original hülsta slats perfectly support your body. Patented firmness adjusters in the centre allow the seamless adjustment of the required firmness. Head and foot sections can be individually adjusted. The practical lift function allows easy access to the space underneath the footboard.

#### hülstaflex basic

As each body is different, this base frame can be individually adjusted. The patented firmness adjusters in the centre section allow you to choose the required firmness. Also available with an adjustable back and foot section.

Adjustable head/foot sections

Adjustable head/foot sections + lift

Motorised base frame

12 years anti-slip device

hülsta base frames made in germany www.huelsta.com hülsta base frames \*3 years guarantee on drive technology of the motorised frame