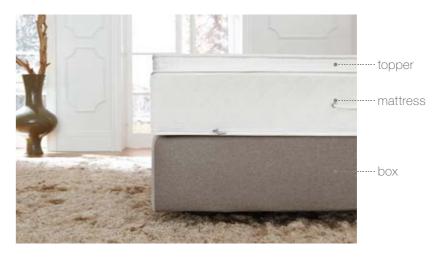

### boxspring – what is it?

If you love sleeping comfort at the highest level, simply select a Boxspring bed from hülsta. Three layers make it incredibly comfortable.

#### box

The box is a basic frame, which contains fixed upholstered high-quality hülsta springs. It forms the basis of every Boxspring bed and is the same length and width as the mattress.

### mattress

A Boxspring bed features a pocket cylinder spring core mattress on top of the box, thus providing the typical swinging properties. Choose from our special Boxspring mattresses hülsta deluxe MTK and hülsta deluxe MTL as well as all other hülsta mattresses.

### topper

As an additional soft layer on top of the mattress, the topper provides an even more comfortable lying feeling. Choose from the wonderfully soft hülsta versions made from cold foam or visco foam.