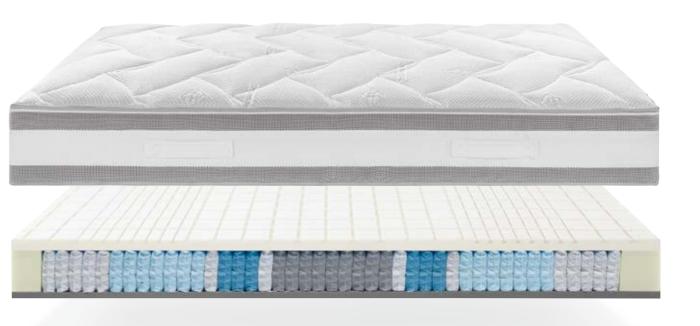

### cold foam mattresses

Cold foam mattresses from hülsta consist of a uniform core or of several layers in order to achieve different lying properties. They transmit the adjustments of flexible base frames particularly well to the lying body, allowing you to find a mattress that is individually suited to you.

hülsta exclusively uses high-quality foams with an especially high volumetric weight. Above average ventilation in combination with our ventilation channels ensures an excellent sleeping climate.

### AirDream 7000

cold foam mattress

An ergonomically adapted multi-zone support and spring elements in different firmness levels in the mattress core provide the correct support for the body in any sleeping position without compromising on freedom of movement. Vertical and horizontal ventilation channels within the mattress ensure the ideal sleeping climate.