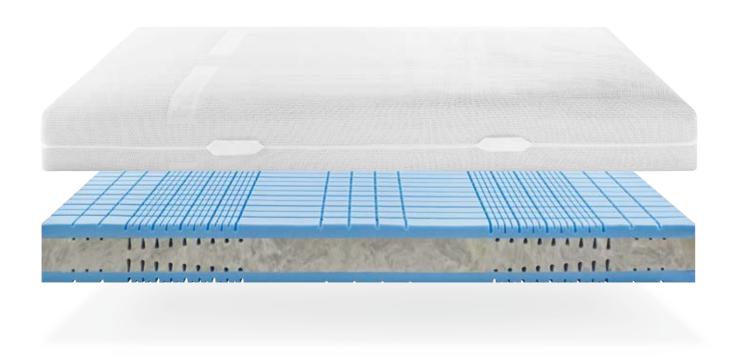

#### cold foam

hülsta cold foam mattresses transmit the base frame adjustments particularly well to the lying body. The high-quality material and the different functional layers cater for many different requirements. If you love a dry, not too cool sleeping climate, then this is the perfect choice

### cold foam mattresses

Cold foam mattresses from hülsta consist of a uniform core or of several layers in order to achieve different lying properties. They transmit the adjustments of flexible base frames particularly well to the lying body, allowing you to find a mattress that is individually suited to you.

hülsta exclusively uses high-quality foams with an especially high volumetric weight. Above average ventilation in combination with our ventilation channels ensures an excellent sleeping climate.