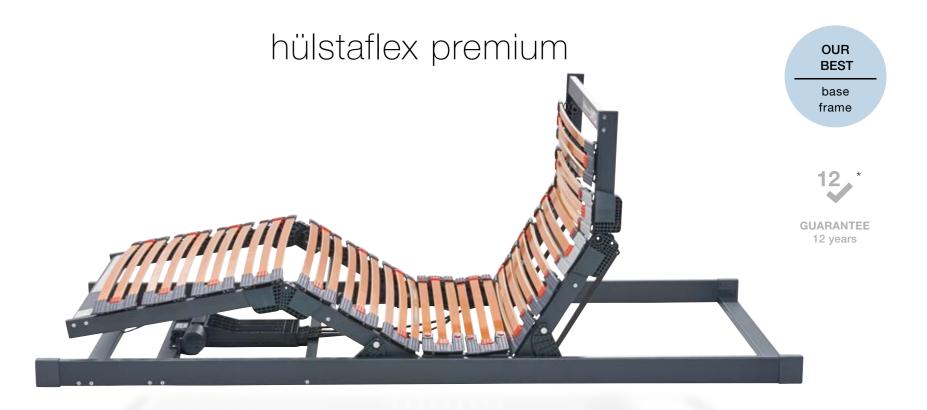

### hülstaflex premium

Sleep restfully and relax comfortably: This base frame ensures relaxation in any body position. Patented slats in special bearings provide the required support for the entire upper body and create a floating lying feeling. As a motorised model - available with remote control if required – it is also suitable for a sitting position.