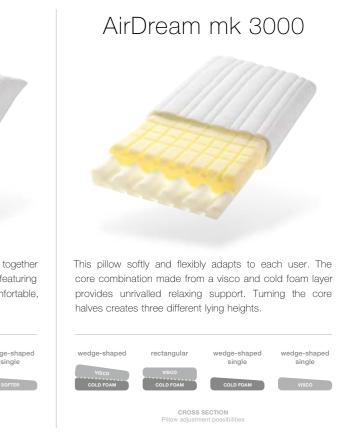

# pillows

hülsta pillows softly support head and neck and distribute the pressure for both a side and back sleeping position.

Pillows can be individually adjusted in height to suit the body and lying surface.

Vertical ventilation within the core provides a good climate.

www.huelsta.com hülsta | pillows