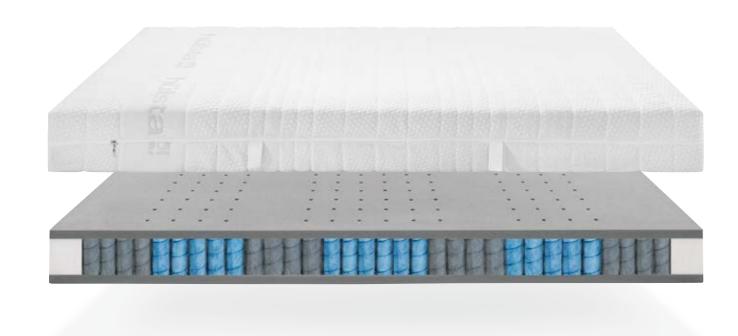

### cold foam mattresses

Cold foam mattresses from hülsta consist of a uniform core or of several layers in order to achieve different lying properties. They transmit the adjustments of flexible base frames particularly well to the lying body, allowing you to find a mattress that is individually suited to you.

hülsta exclusively uses high-quality foams with an especially high volumetric weight. Above average ventilation in combination with our ventilation channels ensures an excellent sleeping climate.