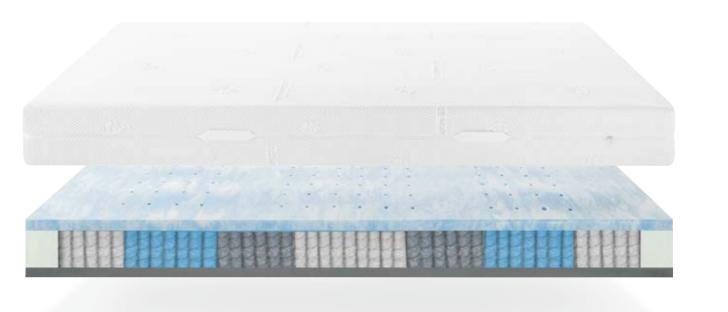

### AirDream smart

combination foam mattress\*

Attractive combination foam model with all of the good properties that make a mattress a test winner. High-quality material with functional 3D-mesh cover in best hülsta quality.

#### 3D mesh cover

This cover is functional and multi-talented. Its highly elastic three-dimensional structure combines efficient pressure compensation in any sleeping position of the resting body with effective thermo regulation and excellent moisture exchange. The result is an optimised sleeping climate and exceptional sleeping comfort.

330 g/m<sup>2</sup>, 100% polyester

Available for AirDream smart