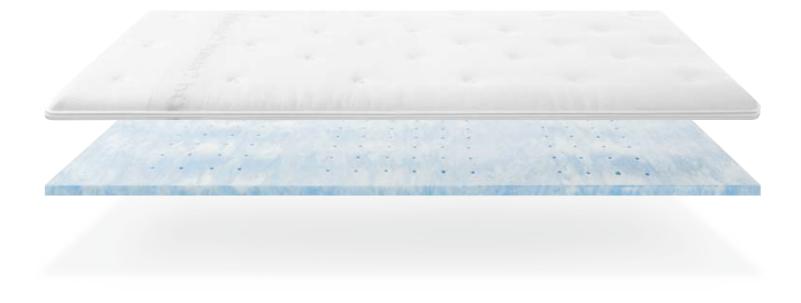

# topper

Good news for all those, who enjoy sleeping comfort and want to treat themselves to a little more luxury. A topper as an additional layer on the mattress makes your bed even softer and cosier. Not only for boxspring beds!

#### visco

The visco-therm core in this topper reacts to the heat and weight of the person lying on it and allows the body to sink in deeper. The good pressure distribution and excellent shape recovery of the material ensure unlimited freedom of movement in any position.

### GELax

The GELax topper features a high-quality that remains sumptuously soft for a long time and together with the climatic hollow fibre padding creates a beautiful softness, whilst the hydrophile finishing ensures perfect moisture transport.

### cold foam

A noticeable plus in terms of comfort topper with all functions of a hülsta mattress: individual pressure relief and effective ventilation for uninterrupted sleep.