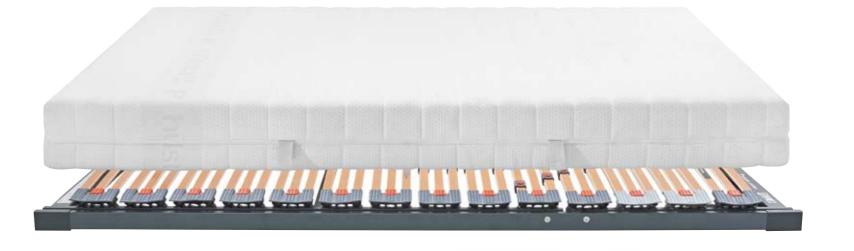

# base frames

hülsta base frames are in a class of their own – and not just because of the world's best slat. Their patented slat bearing and firmness adjustment provide the required support and an incomparable lying feeling.

### hülstaflex premium

Sleep restfully and relax comfortably: This base frame ensures relaxation in any body position. Patented slats in special bearings provide the required support for the entire upper body and create a floating lying feeling. As a motorised model - available with remote control if required – it is also suitable for a sitting position.

#### hülstaflex comfort

Original hülsta slats perfectly support your body. Patented firmness adjusters in the centre allow the seamless adjustment of the required firmness. Head and foot sections can be individually adjusted. The practical lift function allows easy access to the space underneath the footboard.

#### hülstaflex basic

As each body is different, this base frame can be individually adjusted. The patented firmness adjusters in the centre section allow you to choose the required firmness. Also available with an adjustable back and foot section.