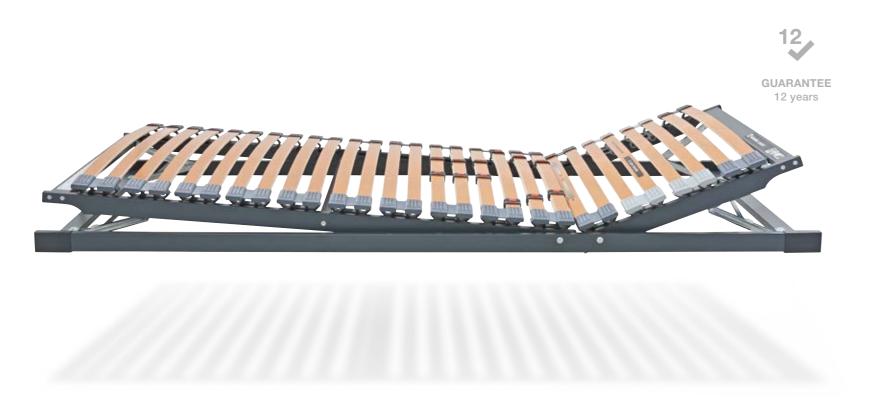

# base frames

hülsta base frames are in a class of their own – and not just because of the world's best slat. Their patented slat bearing and firmness adjustment provide the required support and an incomparable lying feeling.

### hülstaflex premium

Sleep restfully and relax comfortably: This base frame ensures relaxation in any body position. Patented slats in special bearings provide the required support for the entire upper body and create a floating lying feeling. As a motorised model - available with remote control if required – it is also suitable for a sitting position.

#### hülstaflex comfort

Original hülsta slats perfectly support your body. Patented firmness adjusters in the centre allow the seamless adjustment of the required firmness. Head and foot sections can be individually adjusted. The practical lift function allows easy access to the space underneath the footboard.

#### hülstaflex basic

As each body is different, this base frame can be individually adjusted. The patented firmness adjusters in the centre section allow you to choose the required firmness. Also available with an adjustable back and foot section.