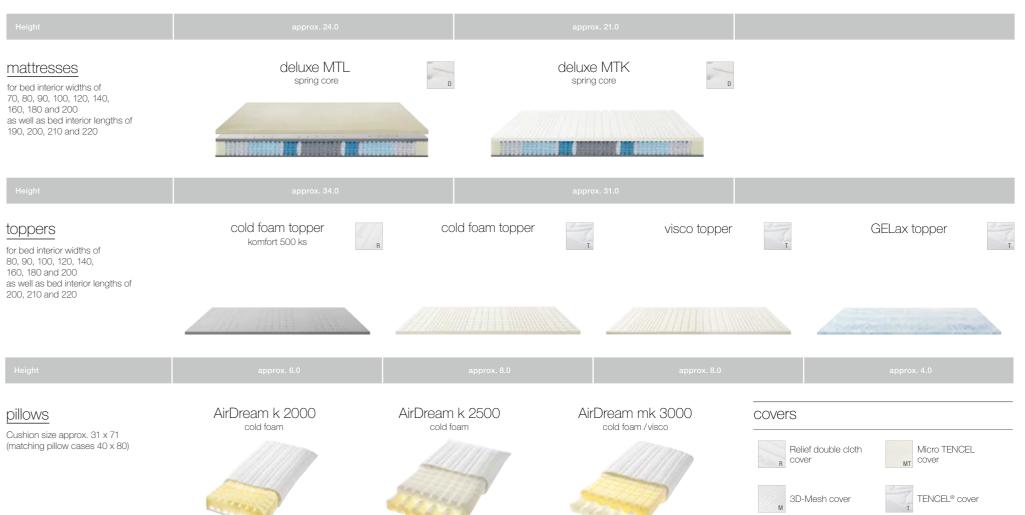

### mattresses

This is how I want to sleep! Your body is unique and so are your sleeping requirements. hülsta offers the correct mattress for you and your needs.

# topper

Good news for all those, who enjoy sleeping comfort and want to treat themselves to a little more luxury. A topper as an additional layer on the mattress makes your bed even softer and cosier. Not only for boxspring beds!

# pillows

hülsta pillows softly support head and neck and distribute the pressure for both a side and back sleeping position.

Pillows can be individually adjusted in height to suit the body and lying surface.