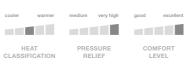

### softer or firmer?

Each hülsta mattress shows its firmness level. Your Body Mass Index helps you to decide upon the correct firmness level for you. This is how you calculate it:

The illustrated mattresses feature pictograms, which allow you to see and compare the most important mattress characteristics. In addition to the firmness levels, technical data, such as the mattress height and properties like heat classification and pressure relief are also shown.

cooler warmer medium veryhigh good excell

HEAT PRESSURE COMFORT
CLASSIFICATION RELIEF LEVEL

approx. 23 cm

MATTRESS
HEIGHT

for BMI ≤ 25 for BMI 25–31 for BMI ≥ 31

SOFT MEDIUM FIRM

AVAILABLE FIRMNESS LEVELS

14 hülsta mattresses www.huelsta.com hülsta mattresses