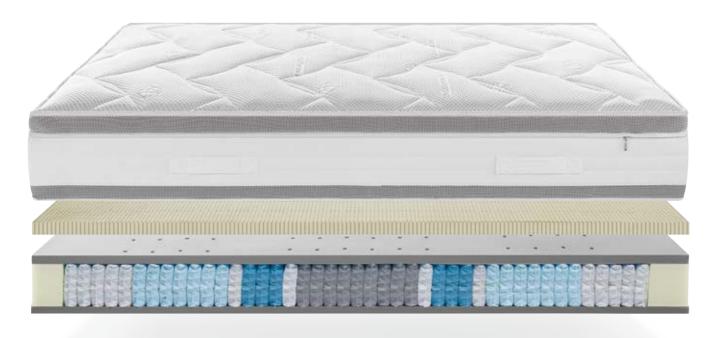

# spring core mattresses

Pocket cylinder spring core mattresses feature a core made from numerous springs with different firmness levels, which are sewn into individual pockets. They bring the body into a perfect position. The slight swinging with every movement creates a comfortably floating lying feeling, which many people find particularly relaxing.

This sensation promotes a deep, restful sleep.

The spring core is covered with different materials, which – depending upon choice – provide different lying properties.

The hülsta ventilation functions ensure a comfortably dry and cool sleeping climate.