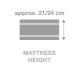

### softer or firmer?

Each hülsta mattress shows its firmness level. Your Body Mass Index helps you to decide upon the correct firmness level for you. This is how you calculate it:

The illustrated mattresses feature pictograms, which allow you to see and compare the most important mattress characteristics. In addition to the firmness levels, technical data, such as the mattress height and properties like heat classification and pressure relief are also shown.

cooler warmer medium veryhigh good excell

HEAT PRESSURE COMFORT
CLASSIFICATION RELIEF LEVEL

approx. 23 cm

MATTRESS
HEIGHT

for BMI ≤ 25 for BMI 25–31 for BMI ≥ 31

SOFT MEDIUM FIRM

AVAILABLE FIRMNESS LEVELS

14 hülsta mattresses www.huelsta.com hülsta mattresses