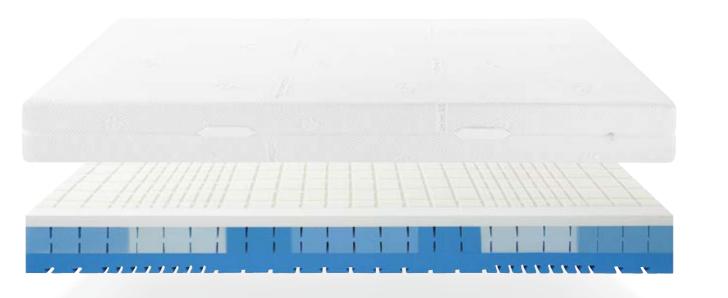

#### cold foam

hülsta cold foam mattresses transmit the base frame adjustments particularly well to the lying body. The high-quality material and the different functional layers cater for many different requirements. If you love a dry, not too cool sleeping climate, then this is the perfect choice

### cold foam mattresses

Cold foam mattresses from hülsta consist of a uniform core or of several layers in order to achieve different lying properties. They transmit the adjustments of flexible base frames particularly well to the lying body, allowing you to find a mattress that is individually suited to you.

hülsta exclusively uses high-quality foams with an especially high volumetric weight. Above average ventilation in combination with our ventilation channels ensures an excellent sleeping climate.