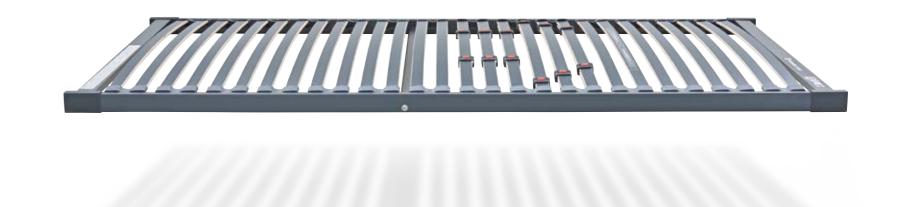

### hülstaflex premium

Sleep restfully and relax comfortably: This base frame ensures relaxation in any body position. Patented slats in special bearings provide the required support for the entire upper body and create a floating lying feeling. As a motorised model - available with remote control if required – it is also suitable for a sitting position.

#### hülstaflex comfort

Original hülsta slats perfectly support your body. Patented firmness adjusters in the centre allow the seamless adjustment of the required firmness. Head and foot sections can be individually adjusted. The practical lift function allows easy access to the space underneath the footboard.

#### hülstaflex basic

As each body is different, this base frame can be individually adjusted. The patented firmness adjusters in the centre section allow you to choose the required firmness. Also available with an adjustable back and foot section.

### dream teams

Our dream teams are perfectly combined base frames and mattresses that ensure relaxed lying and restful sleep. Try it out or find your own dream team combinations. Your retailer will be happy to help.