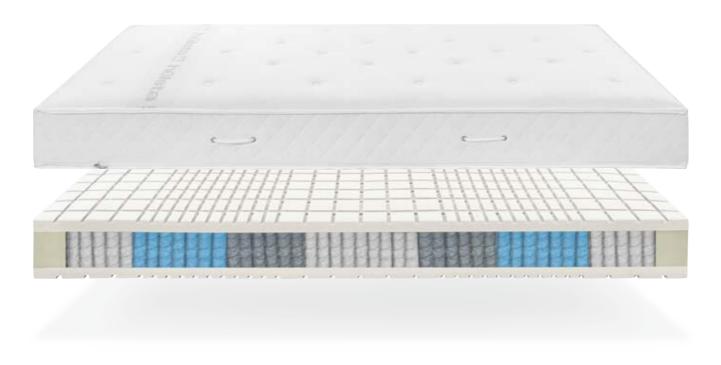

### TopPoint 4000

spring core mattress

A mattress with ergonomically ideal lying properties. The design of the core, combined with comfortable cold foam layers, ensures ergonomic support in all sleeping positions and an ideal sleeping climate. Good in order to fully relax and wake up relaxed.

### TopPoint 1000

spring core mattress

The structured surface of the cold foam on the spring core creates a particularly comfortable lying feeling because of its excellent soft effect.

An efficient climate system transports moisture and heat from the core to the outside, thus ensuring tranquil and restful sleep.