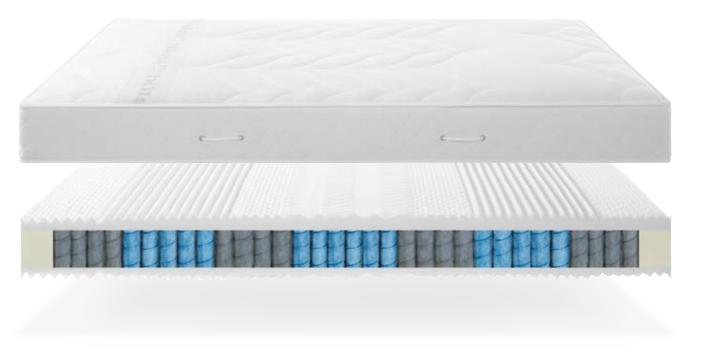

### spring core

The comfortable lying properties of hülsta spring core mattresses are unrivalled. The large number of high-quality springs in the core ensures comfortable swinging properties and flexibly absorbs every movement. The perfect mattress for everyone who prefers a dry and rather cool sleeping climate.

# spring core mattresses

Pocket cylinder spring core mattresses feature a core made from numerous springs with different firmness levels, which are sewn into individual pockets. They bring the body into a perfect position. The slight swinging with every movement creates a comfortably floating lying feeling, which many people find particularly relaxing.

This sensation promotes a deep, restful sleep.

The spring core is covered with different materials, which – depending upon choice – provide different lying properties.

The hülsta ventilation functions ensure a comfortably dry and cool sleeping climate.