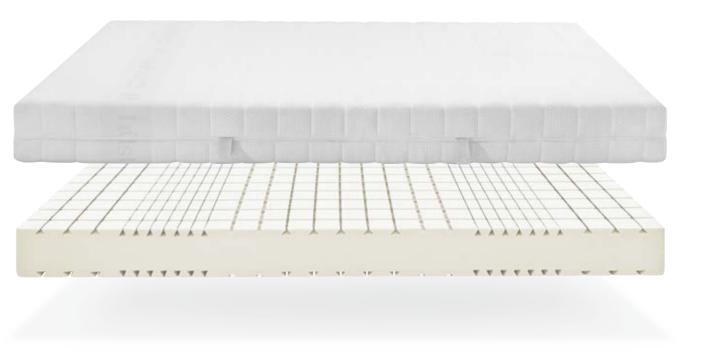

# spring core mattresses

Pocket cylinder spring core mattresses feature a core made from numerous springs with different firmness levels, which are sewn into individual pockets. They bring the body into a perfect position. The slight swinging with every movement creates a comfortably floating lying feeling, which many people find particularly relaxing.

This sensation promotes a deep, restful sleep.

The spring core is covered with different materials, which – depending upon choice – provide different lying properties.

The hülsta ventilation functions ensure a comfortably dry and cool sleeping climate.

### TopPoint 4000

spring core mattress

A mattress with ergonomically ideal lying properties. The design of the core, combined with comfortable cold foam layers, ensures ergonomic support in all sleeping positions and an ideal sleeping climate. Good in order to fully relax and wake up relaxed.