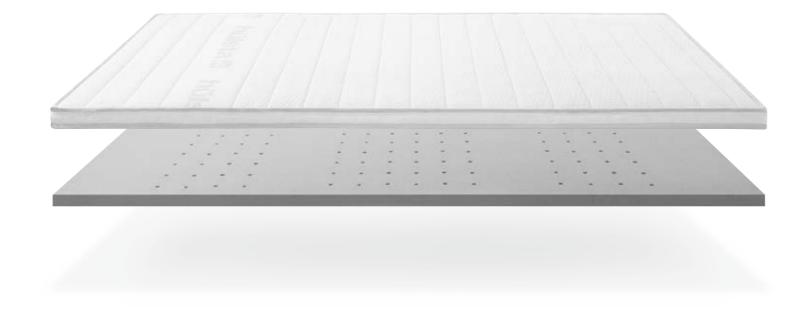

# topper

Good news for all those, who enjoy sleeping comfort and want to treat themselves to a little more luxury. A topper as an additional layer on the mattress makes your bed even softer and cosier. Not only for boxspring beds!

#### visco

The visco-therm core in this topper reacts to the heat and weight of the person lying on it and allows the body to sink in deeper. The good pressure distribution and excellent shape recovery of the material ensure unlimited freedom of movement in any position.

### cold foam

A noticeable plus in terms of comfort topper with all functions of a hülsta mattress: individual pressure relief and effective ventilation for uninterrupted sleep.