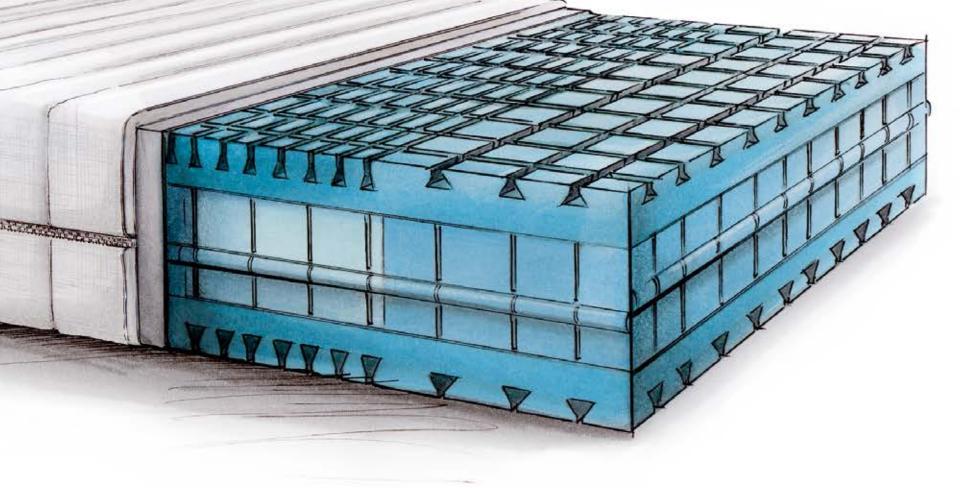

# spring core mattresses

Pocket cylinder spring core mattresses feature a core made from numerous springs with different firmness levels, which are sewn into individual pockets. They bring the body into a perfect position. The slight swinging with every movement creates a comfortably floating lying feeling, which many people find particularly relaxing.

This sensation promotes a deep, restful sleep.

The spring core is covered with different materials, which – depending upon choice – provide different lying properties.

The hülsta ventilation functions ensure a comfortably dry and cool sleeping climate.