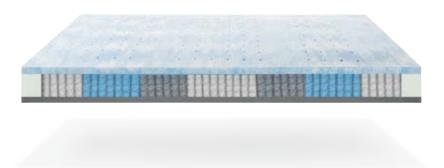

#### cold foam

hülsta cold foam mattresses transmit the base frame adjustments particularly well to the lying body. The high-quality material and the different functional layers cater for many different requirements. If you love a dry, not too cool sleeping climate, then this is the perfect choice

### cold foam mattresses

Cold foam mattresses from hülsta consist of a uniform core or of several layers in order to achieve different lying properties. They transmit the adjustments of flexible base frames particularly well to the lying body, allowing you to find a mattress that is individually suited to you.

hülsta exclusively uses high-quality foams with an especially high volumetric weight. Above average ventilation in combination with our ventilation channels ensures an excellent sleeping climate.