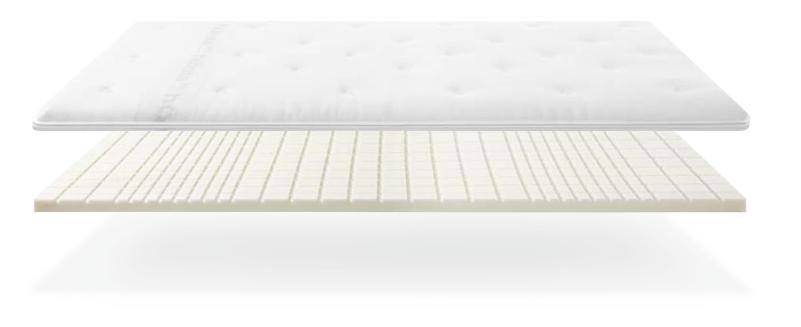

### cold foam mattresses

Cold foam mattresses from hülsta consist of a uniform core or of several layers in order to achieve different lying properties. They transmit the adjustments of flexible base frames particularly well to the lying body, allowing you to find a mattress that is individually suited to you.

hülsta exclusively uses high-quality foams with an especially high volumetric weight. Above average ventilation in combination with our ventilation channels ensures an excellent sleeping climate.