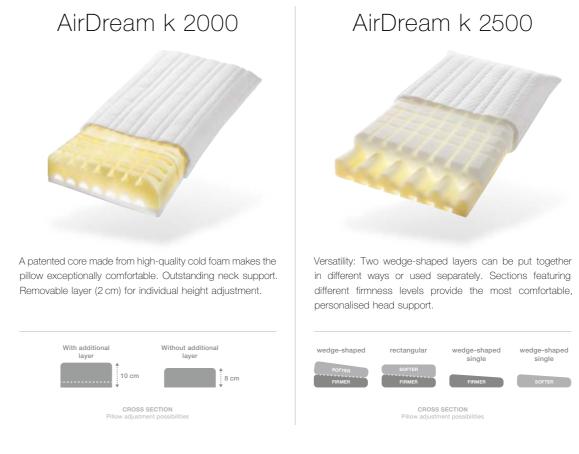

### AirDream 2000

cold foam mattress

The cold foam mattress with integrated climate function. Our cut technique that we use for the high-quality cold foam allows the air to perfectly circulate beneath the resting body, guaranteeing reliable moisture transport. The result is a dry, comfortably warm climate that ensures restful sleep.