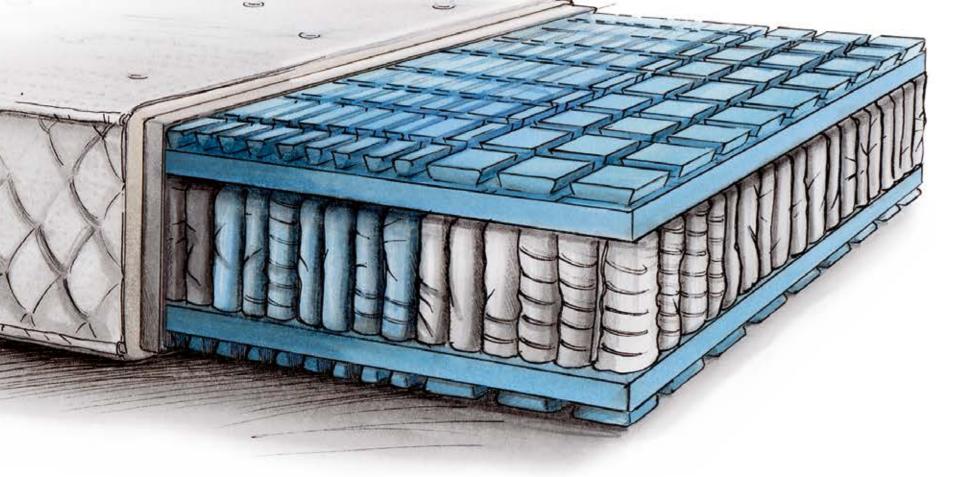

#### cold foam

hülsta cold foam mattresses transmit the base frame adjustments particularly well to the lying body. The high-quality material and the different functional layers cater for many different requirements. If you love a dry, not too cool sleeping climate, then this is the perfect choice

### cold foam mattresses

Cold foam mattresses from hülsta consist of a uniform core or of several layers in order to achieve different lying properties. They transmit the adjustments of flexible base frames particularly well to the lying body, allowing you to find a mattress that is individually suited to you.

hülsta exclusively uses high-quality foams with an especially high volumetric weight. Above average ventilation in combination with our ventilation channels ensures an excellent sleeping climate.