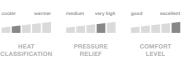

### softer or firmer?

Each hülsta mattress shows its firmness level. Your Body Mass Index helps you to decide upon the correct firmness level for you. This is how you calculate it:

The illustrated mattresses feature pictograms, which allow you to see and compare the most important mattress characteristics. In addition to the firmness levels, technical data, such as the mattress height and properties like heat classification and pressure relief are also shown.

cooler warmer medium veryhigh good excell

HEAT PRESSURE COMFORT
CLASSIFICATION RELIEF LEVEL

approx. 23 cm

MATTRESS
HEIGHT

for BMI ≤ 25 for BMI 25–31 for BMI ≥ 31

SOFT MEDIUM FIRM

AVAILABLE FIRMNESS LEVELS

14 hülsta mattresses www.huelsta.com hülsta mattresses