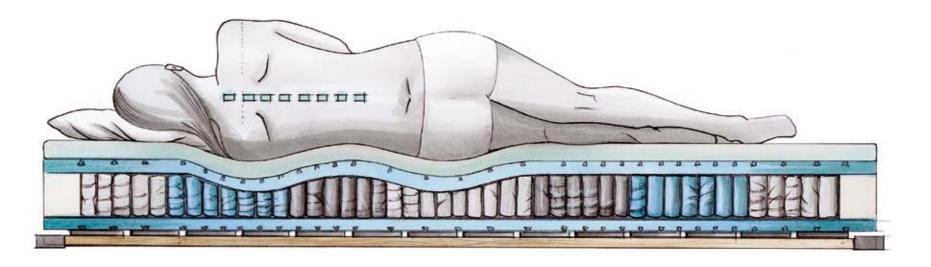

# lying correctly is easy

hülsta sleeping systems make it easy to lie both relaxed and anatomically correctly.

Your body is supported where necessary without compromising on freedom of movement. On seven different mattress zones, your body is softly or firmly supported. Your muscles can totally relax. Climatic functions incorporated within mattresses, toppers and pillows ensure the perfect moisture and heat regulation.

### how do I find the correct mattress for me?

For the selection of your mattress, you must be demanding. General well-being and the enjoyment of life are mainly influenced by the quality of your sleep. How you lie ensures that you start the new day fresh and full of energy and depends upon your individual wishes and requirements.

hülsta therefore does not offer just one mattress for all, but different mattress types that cater for the requirements of different people. Choose from spring core or cold foam with up to three firmness levels and versatile cover fabrics.

### softer or firmer?

Each hülsta mattress shows its firmness level. Your Body Mass Index helps you to decide upon the correct firmness level for you. This is how you calculate it:

The illustrated mattresses feature pictograms, which allow you to see and compare the most important mattress characteristics. In addition to the firmness levels, technical data, such as the mattress height and properties like heat classification and pressure relief are also shown.