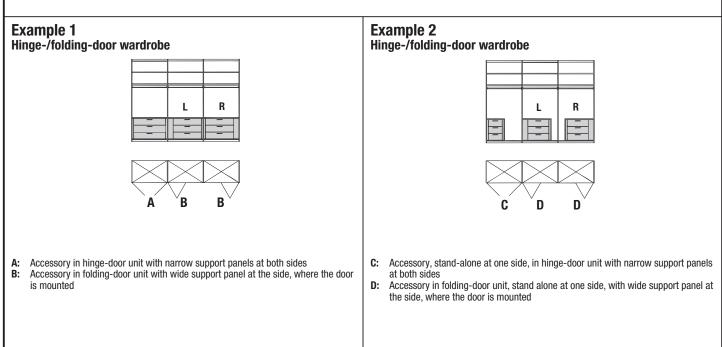

- Drawers with wooden or glass front and shoe drawer
- Compartment for ties or linen for drawers with glass front
- Sets of drawers composed differently and made up of the units stated above
- Free planning possibilities with carcases, different drawers and accessories