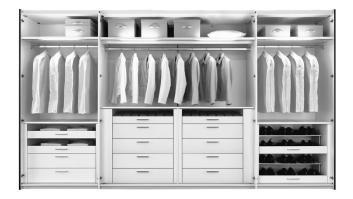

#### **Drawers**

For optimal use of wardrobes, all the drawers are available as single units or in sets. Because they can be fitted at any level it is possible to design wardrobe interior fittings individually.

- Drawers with wooden or glass front and shoe drawer
- Compartment for ties or linen for drawers with glass front
- Sets of drawers composed differently and made up of the units stated above
- Free planning possibilities with carcases, different drawers and accessories