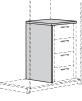

#### **Drawers**

For optimal use of wardrobes, all the drawers are available as single units or in sets. Because they can be fitted at any level it is possible to design wardrobe interior fittings individually.

- Drawers with wooden or glass front and shoe drawer
- Compartment for ties or linen for drawers with glass front
- Sets of drawers composed differently and made up of the units stated above
- Free planning possibilities with carcases, different drawers and accessories