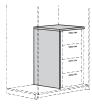

#### **Drawers**

For optimal use of wardrobes, all the drawers are available as single units or in sets. Because they can be fitted at any level it is possible to design wardrobe interior fittings individually.

- Drawers with wooden or glass front and shoe drawer
- Compartment for ties or linen for drawers with glass front
- Sets of drawers composed differently and made up of the units stated above
- Free planning possibilities with carcases, different drawers and accessories