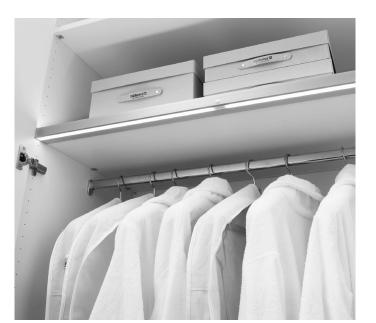

## **Functional units**

A multitude of functional components are the main features of the wardrobe interior fittings:

- Fitted shelves for straight and profiled units, also for panorama units and corner units
- Clothes rods for straight units and corner units
  - LED illuminated shelves for straight units and hinge-door corner wardrobe, with automatic switch
- Centre partition kits and clothes lift
- Tie and trouser holders, also extendable
- Inside mirror for fitting on inside of wardrobe doors
- Fabric boxes