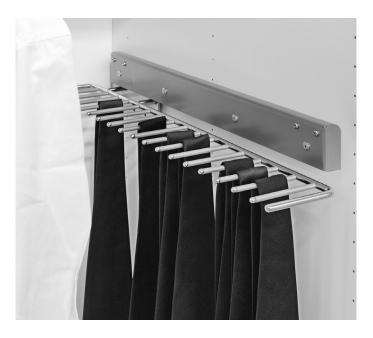

## **Functional units**

A multitude of functional components are the main features of the wardrobe interior fittings:

- Fitted shelves for straight and profiled units, also for panorama units and corner units
- Clothes rods for straight units and corner units
  - LED illuminated shelves for straight units and hinge-door corner wardrobe, with automatic switch
- Centre partition kits and clothes lift
- Tie and trouser holders, also extendable
- Inside mirror for fitting on inside of wardrobe doors
- Fabric boxes

## **Quality features**

- hülsta-SoftFlow: All drawers on hidden roller bearings with auto pull-in feature with brake as fully pull-out units
- Tie holder in high-quality chrome version
- Drawer frames in standard grey
- Simple assembly due to the use of special brackets
- All inside surfaces have a side distance piece to ensure easy opening when the doors are open
- All wooden components optionally in different versions