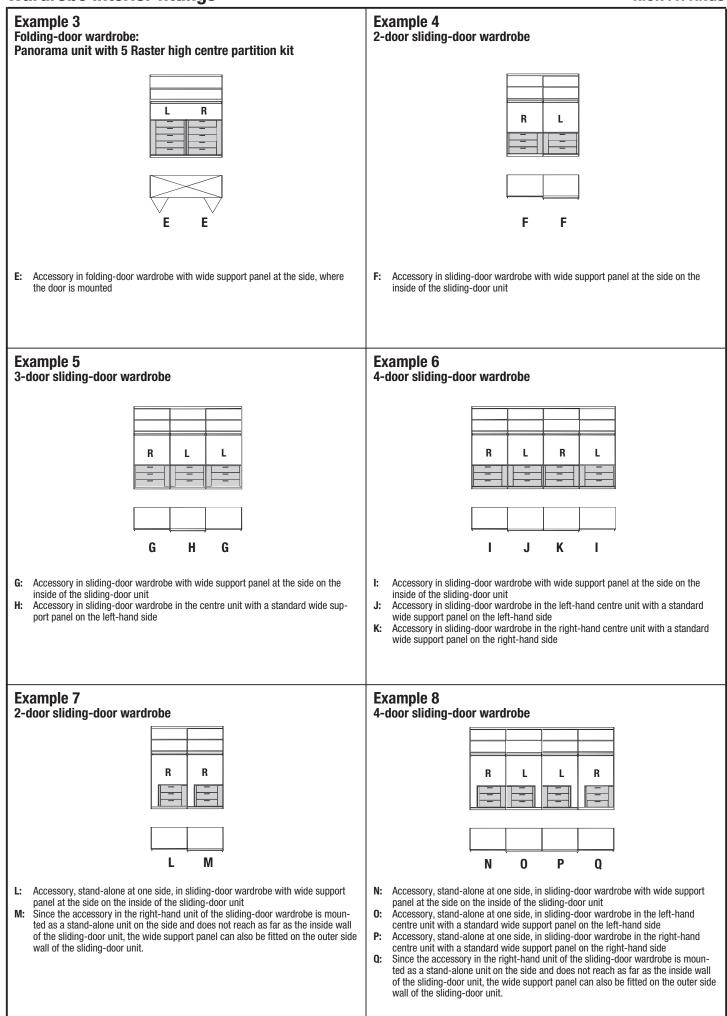

- Drawers with wooden or glass front and shoe drawer
- Compartment for ties or linen for drawers with glass front
- Sets of drawers composed differently and made up of the units stated above
- Free planning possibilities with carcases, different drawers and accessories