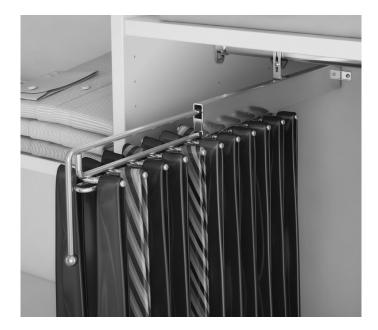

## **Functional units**

A multitude of functional components are the main features of the wardrobe interior fittings:

- Fitted shelves for straight and profiled units, also for panorama units and corner units
- Clothes rods for straight units and corner units
  - LED illuminated shelves for straight units and hinge-door corner wardrobe, with automatic switch
- Centre partition kits and clothes lift
- Tie and trouser holders, also extendable
- Inside mirror for fitting on inside of wardrobe doors
- Fabric boxes

## **Quality features**

- hülsta-SoftFlow: All drawers on hidden roller bearings with auto pull-in feature with brake as fully pull-out units
- Tie holder in high-quality chrome version
- Drawer frames in standard grey
- Simple assembly due to the use of special brackets
- All inside surfaces have a side distance piece to ensure easy opening when the doors are open
- All wooden components optionally in different versions