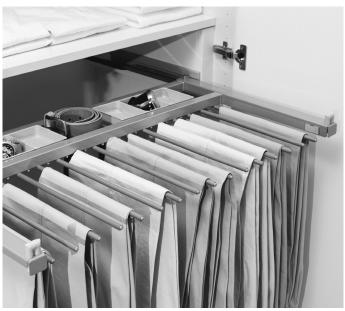

## **Functional units**

A multitude of functional components are the main features of the wardrobe interior fittings:

- Fitted shelves for straight and profiled units, also for panorama units and corner units
- Clothes rods for straight units and corner units
  - LED illuminated shelves for straight units and hinge-door corner wardrobe, with automatic switch
- Centre partition kits and clothes lift
- Tie and trouser holders, also extendable
- Inside mirror for fitting on inside of wardrobe doors
- Fabric boxes

## **Quality features**

- hülsta-SoftFlow: All drawers on hidden roller bearings with auto pull-in feature with brake as fully pull-out units
- Tie holder in high-quality chrome version
- Drawer frames in standard grey
- Simple assembly due to the use of special brackets
- All inside surfaces have a side distance piece to ensure easy opening when the doors are open
- All wooden components optionally in different versions